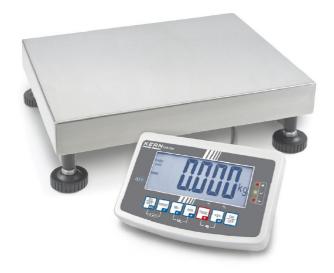

## KERN IFB15K2DM

High-resolution scale in heavy version with EC type approval [M], now also up to [Max] 600 kg

| Magai | irina | 0  | otom |
|-------|-------|----|------|
| Measu | nng   | Sy | Stem |

| measuring system                                    |                      |
|-----------------------------------------------------|----------------------|
| Adjustment options:                                 | External calibration |
| Linearity:                                          | 2 g   5 g            |
| Load cell connection:                               | 4-Leiter             |
| Readability [d]:                                    | 2 g   5 g            |
| Recommended adjusting weight:                       | 15 kg (F2)           |
| Repeatability:                                      | 2 g   5 g            |
| Resolution:                                         | 3 3.000              |
| Stabilisation time under laboratory conditions:     | 2 s                  |
| Tare range:                                         | -15 kg               |
| Warm up time:                                       | 10 min   10 min      |
| Weighing capacity [Max]:                            | 6 kg   15 kg         |
| Weighing system:                                    | Strain gauge         |
| Weighing units:                                     | kg                   |
| Display                                             |                      |
| Display digit height:                               | 5,200 cm             |
| Technical data about verification                   |                      |
| Minimum load [Min]:                                 | 40 g   100 g         |
| Periodic Verification for Italy:                    | 969-112              |
| Verification approval conforming to 2014/31/EU:     | yes                  |
| Verification by KERN possible:                      | yes                  |
| Verification class:                                 | III                  |
| Verification value [e]:                             | 2 g   5 g            |
| Counting                                            |                      |
| Counting resolution:                                | 30000                |
| Mininum piece weight at piece counting (Laboratory: | 500 mg               |
| Mininum piece weight at piece                       | 5 g                  |
|                                                     |                      |

# KERN IFB15K2DM

High-resolution scale in heavy version with EC type approval [M], now also up to [Max] 600 kg

### Construction

| stic           |
|----------------|
| x 160 x 58 mm  |
| x 240 x 110 mm |
| m              |
|                |
| nless steel    |
| x 240 x 410 mm |
|                |
|                |
|                |
|                |