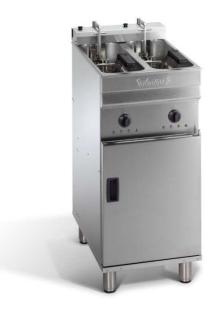

## Fryer EVO2200(T)

Tank: 2 x 7-8 litres

Dimensions: 400x600H850-900

Basket Dimensions: 2 x 160x270H135

Weight: 52kg

Protection: IPX4

Voltage: 3N400V

3x230 3x440

Other voltage on demand

Power: 14.4kW or 22kW(T)

Fuses: 20A or 32A(T)

Options: Pump

Lift (2x)
Built-in
Computer
Solas
Wheels

Stainless steel tank pressed from one piece easy to clean

Heating element pivots upwards easy access to the tank

Cold zone under the heating element

Maximum insulation for efficiency at 100%

Temperature 95° to 190°, possibility to clean with water

Less oil capacity = economy on costs

Security system integrated

ECO mode for saving energy and use fat