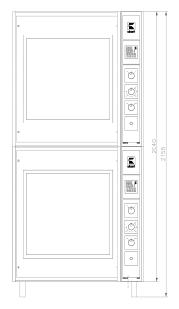

## RT516DE SPECIFICATION SHEET

Name

Dimensions (mm) [inch]

Electr. Connection (EA)

Connection for fresh water (KW)

**Net Weight** 

**Description** 

Rotisserie CONVEX

W 1000 x D 885 x H 2040 (+ 135mm Wheels) W 39,40 x D 34,87 x H 80,38 (+ 4,53" Wheels)

400V, 3/N, 50/60Hz, 22.2kW, fuse protection 2 x 3 x 20A

3/4"

433Kg

Designer rotisserie for visual merchandising. Case completely made of stainless steel. Front and rear side with panorama rounded double glazing. The rotisserie CONVEX works with infrared-and convection heat. Short grilling times with low operation costs. Controlled manually or by intelligent digital electronic. 40 code-locked programs with 3 steps each. Level indicator for grease drawer. Operating hour meter. All internal parts are easily removable for cleaning.