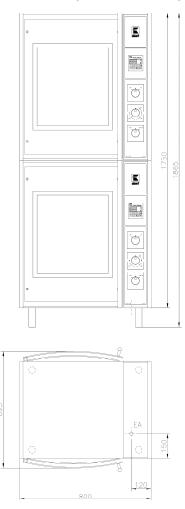

## Name

Dimensions (mm) [inch] Electr. Connection (EA) Connection for fresh water (KW) Net Weight Description

## RT512DE SPECIFICATION SHEET

Rotisserie CONVEX W 800 x D 695 x H 1750 (+ 115mm wheels) [W 31,52 x D 27,38 x H 68,95 (+ 4,53" wheels)] 400V, 3/N, 50/60Hz, 12.0kW, fuse protection 3 x 2 x 16A <sup>3</sup>⁄4" 273Kg Designer rotisserie for visual merchandising. Case completely made of stainless steel. Front and rear side with panorama rounded double glazing. The rotisserie CONVEX works with infrared- and convection heat. Short grilling times with low operation costs. Controlled manually or by intelligent digital electronic. 40 code-locked programs with 3 steps each. Level indicator for grease drawer.