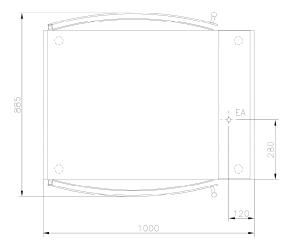

## RT508DE SPECIFICATION SHEET

Name

Dimensions (mm) [inch] Electr. Connection (EA)

Net Weight Description

Capacity Accessories

Accessories at extra cost

Rotisserie CONVEX DE

W 1000 x D 885 x H 1020 (+40mm feet) [W 39,40 x D 34,87 x H 40,19 (+1,57" feet)]