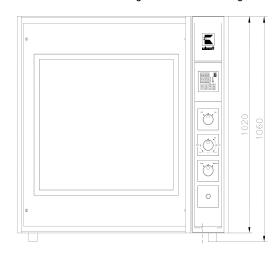

## RT508DE SPECIFICATION SHEET

Name

Dimensions (mm) [inch] Electr. Connection (EA)

Net Weight Description

Capacity Accessories

Accessories at extra cost

Rotisserie CONVEX DE

W 1000 x D 885 x H 1020 (+40mm feet) [W 39,40 x D 34,87 x H 40,19 (+1,57" feet)]

400V, 3/N, 50/60Hz, 11.1kW, fuse protection 3 x 20A

216,5kg

Designer rotisserie for visual merchandising. Case completely made of stainless steel. Front and rear side with panorama rounded double glazing. The rotisserie CONVEX works with infrared-and convection heat. Short grilling times with low operation costs. Controlled manually or by intelligent digital electronic. 20 code-locked programs with 3 steps each. Level indicator for grease drawer. Operating hour meter. All internal parts are easily removable for cleaning.