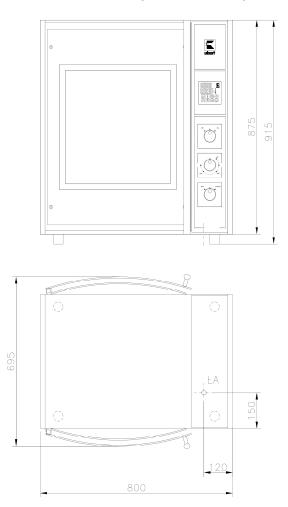

## RT506DE SPECIFICATION SHEET

Rotisserie CONVEX W 800 x D 695 x H 875 (+ 40mm feet) [W 31,52 x D 27,38 x H 34,48 (+ 1,57" feet)] 400V, 3/N, 50/60Hz, 6.0kW, fuse protection 3 x 16A 136,5Kg Designer rotisserie for visual merchandising. Case completely made of stainless steel. Front and rear side with panorama rounded double glazing. The rotisserie CONVEX works with infrared-

rear side with panorama rounded double glazing. The rotisserie CONVEX works with infraredand convection heat. Short grilling times with low operation costs. Controlled manually or by intelligent digital electronic. 20 code-locked programs with 3 steps each. Level indicator for grease drawer. Operating hour meter. All internal parts are easily removable for cleaning.