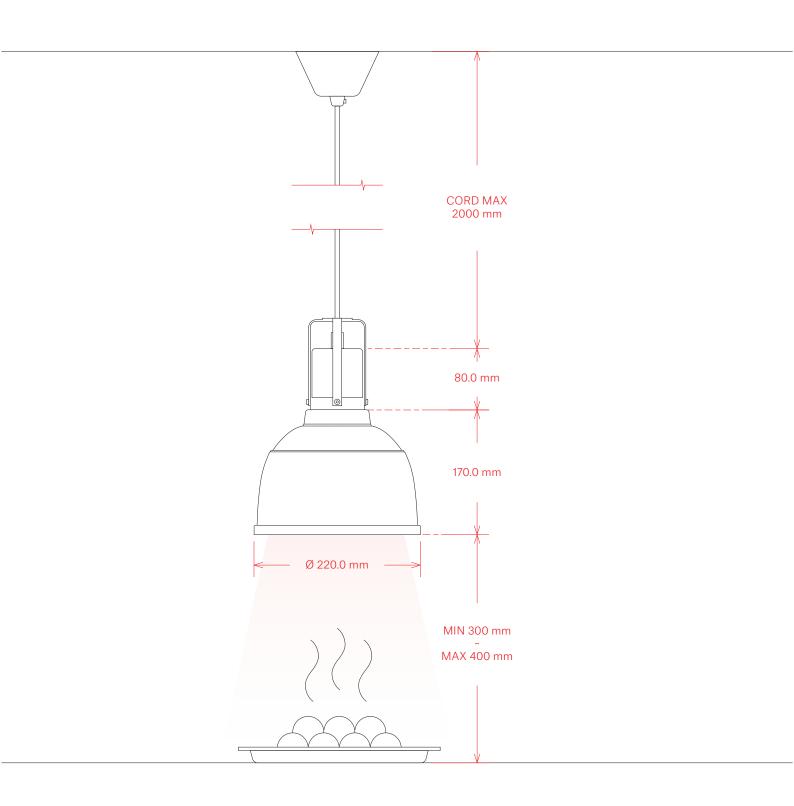

Shade Rise & Fall (HS) Fixed Cable (RK) Material Heat Source Power H 250 mm / Ø 220 mm Min 850 mm / Max 2000 mm L 2000 mm Anodised aluminum, steel

Philips 250 W Infrared lamp, white light 230 V / 250 W  $\,$ 