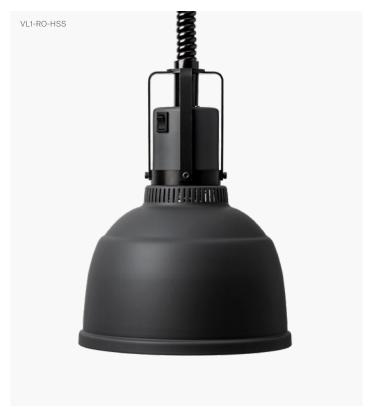

## Heat Lamp Focus Model RO

Our brand new Focus Heat Lamps are specifically designed to work in modern as well as traditional restaurant interiors.

This is Model RO, which is available with a rise and fall function or with fixed ceiling mount. Choose between the finishes Aluminum, Copper and Black.

Article Number (Rise & Fall) Black VL1-RO-HSS
Aluminium VL1-RO-HSA
Copper VL1-RO-HSK

Article Number (Fixed Cable)

Black VL1-RO-RKS
Aluminium VL1-RO-RKA
Copper VL1-RO-RKK