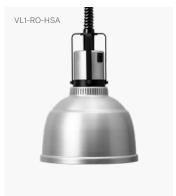

## Heat Lamp Focus Model RO

Our brand new Focus Heat Lamps are specifically designed to work in modern as well as traditional restaurant interiors.

This is Model RO, which is available with a rise and fall function or with fixed ceiling mount. Choose between the finishes Aluminum, Copper and Black.

Article Number (Rise & Fall) Black VL1-RO-HSS
Aluminium VL1-RO-HSA
Copper VL1-RO-HSK

Article Number (Fixed Cable)

Black VL1-RO-RKS
Aluminium VL1-RO-RKA
Copper VL1-RO-RKK