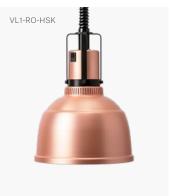

## Heat Lamp Focus Model RO

Our brand new Focus Heat Lamps are specifically designed to work in modern as well as traditional restaurant interiors.

This is Model RO, which is available with a rise and fall function or with fixed ceiling mount. Choose between the finishes Aluminum, Copper and Black.

Article Number (Rise & Fall) Black VL1-RO-HSS
Aluminium VL1-RO-HSA
Copper VL1-RO-HSK

Article Number (Fixed Cable)

Black VL1-RO-RKS
Aluminium VL1-RO-RKA
Copper VL1-RO-RKK