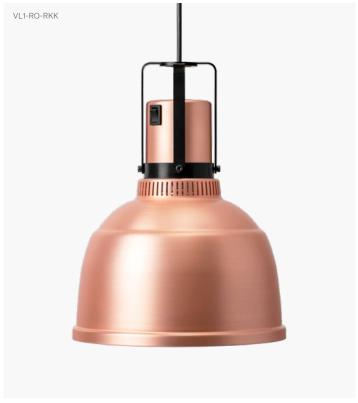

## Heat Lamp Focus Model RO

Our brand new Focus Heat Lamps are specifically designed to work in modern as well as traditional restaurant interiors.

This is Model RO, which is available with a rise and fall function or with fixed ceiling mount. Choose between the finishes Aluminum, Copper and Black.

Article Number (Rise & Fall) Black VL1-RO-HSS
Aluminium VL1-RO-HSA
Copper VL1-RO-HSK

Article Number (Fixed Cable)

Black VL1-RO-RKS
Aluminium VL1-RO-RKA
Copper VL1-RO-RKK