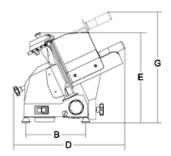

## Technical data

| Model           | Mirra 300 Y09      |
|-----------------|--------------------|
| Blade           | mm 300 - inch. 12  |
| Motor           | watt 210 / Hp 0,29 |
| Cut thickness   | mm 13              |
| Run of carriage | mm 285             |
| Hopper          | mm 250x275         |
| A               | mm 435             |
| В               | mm 295             |
| С               | mm 600             |
| D               | mm 610             |
| E<br>F          | mm 420             |
| F               | mm 640             |
| G               | mm 510             |
| L               | mm 535             |
| х               | mm 250             |
| Y               | mm 185             |
| Н               | mm 225             |
| W               | mm 210             |
| Net weight      | kg 20,5            |
| Shipping        | mm 800x600x520     |