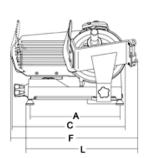

## Technical data

| Model           | Mirra 300 Y09      |
|-----------------|--------------------|
| Blade           | mm 300 - inch. 12  |
| Motor           | watt 210 / Hp 0,29 |
| Cut thickness   | mm 13              |
| Run of carriage | mm 285             |
| Hopper          | mm 250x275         |
| A               | mm 435             |
| В               | mm 295             |
| С               | mm 600             |
| D               | mm 610             |
| E<br>F          | mm 420             |
| F               | mm 640             |
| G               | mm 510             |
| L               | mm 535             |
| х               | mm 250             |
| Y               | mm 185             |
| Н               | mm 225             |
| W               | mm 210             |
| Net weight      | kg 20,5            |
| Shipping        | mm 800x600x520     |