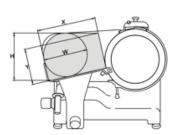

## Technical data

| Model           | Mirra 300 Y09      |
|-----------------|--------------------|
| Blade           | mm 300 - inch. 12  |
| Motor           | watt 210 / Hp 0,29 |
| Cut thickness   | mm 13              |
| Run of carriage | mm 285             |
| Hopper          | mm 250x275         |
| A               | mm 435             |
| В               | mm 295             |
| С               | mm 600             |
| D               | mm 610             |
| E<br>F          | mm 420             |
| F               | mm 640             |
| G               | mm 510             |
| L               | mm 535             |
| х               | mm 250             |
| Y               | mm 185             |
| Н               | mm 225             |
| W               | mm 210             |
| Net weight      | kg 20,5            |
| Shipping        | mm 800x600x520     |