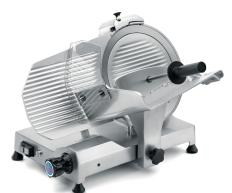

Sirman Spa Viale dell'Industria 9/11 35010 PIEVE DI CURTAROLO (PD), Italy Tel./Fax. +39 049 9698666 / +39 049 9698688 email: info@sirman.com

Sirman Slicers , model Mirra 300 Y09 :

- Anodized cast aluminium alloy.
- Great distance between blade and motor for easy cleaning.

- Ventilated motor.
  Forged, hardened large thickness blades.
  Carriage running on self-lubricating bushes and lapped pins. - Stainless steel screws and slice deflector.
- Strong thickness gauge support.

- Cast-in sharpener assembly.
   Compact dimensions and great cutting capacity.
   CE professional with device for releasing the carriage.
- Teflon coated or toothed blades are available on demand.
- 25? blade inclination.

Enclosed and sealed belt pulley standard

More space between blade and body machine

Device for releasing tre carriage

Data sheet