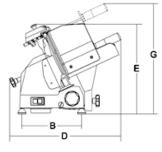

## Technical data

| Model           | MIRRA 250 C        |
|-----------------|--------------------|
| ø Blade         | mm/inch 250/10"    |
| Motor           | Watt 147 - Hp 0,20 |
| Cut thickness   | mm 13              |
| Run of carriage | mm 245             |
| Hopper          | mm 230x240         |
| A               | mm 395             |
| В               | mm 245             |
| С               | mm 500             |
| D               | mm 560             |
| E               | mm 370             |
| F               | mm 570             |
| G               | mm 475             |
| L               | mm 490             |
| х               | mm 220             |
| Y               | mm 145             |
| н               | mm 180             |
| w               | mm 170             |
| Net weight      | Kg 16              |
| Shipping        | mm 600x500x420     |