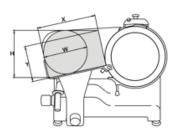

## Technical data

| Model           | MIRRA 250 C        |
|-----------------|--------------------|
| ø Blade         | mm/inch 250/10"    |
| Motor           | Watt 147 - Hp 0,20 |
| Cut thickness   | mm 13              |
| Run of carriage | mm 245             |
| Hopper          | mm 230x240         |
| A               | mm 395             |
| В               | mm 245             |
| С               | mm 500             |
| D               | mm 560             |
| E               | mm 370             |
| F               | mm 570             |
| G               | mm 475             |
| L               | mm 490             |
| х               | mm 220             |
| Y               | mm 145             |
| н               | mm 180             |
| w               | mm 170             |
| Net weight      | Kg 16              |
| Shipping        | mm 600x500x420     |