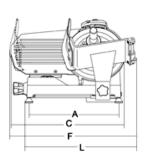

## Technical data

| Model           | MIRRA 250 C        |
|-----------------|--------------------|
| ø Blade         | mm/inch 250/10"    |
| Motor           | Watt 147 - Hp 0,20 |
| Cut thickness   | mm 13              |
| Run of carriage | mm 245             |
| Hopper          | mm 230x240         |
| A               | mm 395             |
| В               | mm 245             |
| С               | mm 500             |
| D               | mm 560             |
| E               | mm 370             |
| F               | mm 570             |
| G               | mm 475             |
| L               | mm 490             |
| х               | mm 220             |
| Y               | mm 145             |
| н               | mm 180             |
| w               | mm 170             |
| Net weight      | Kg 16              |
| Shipping        | mm 600x500x420     |