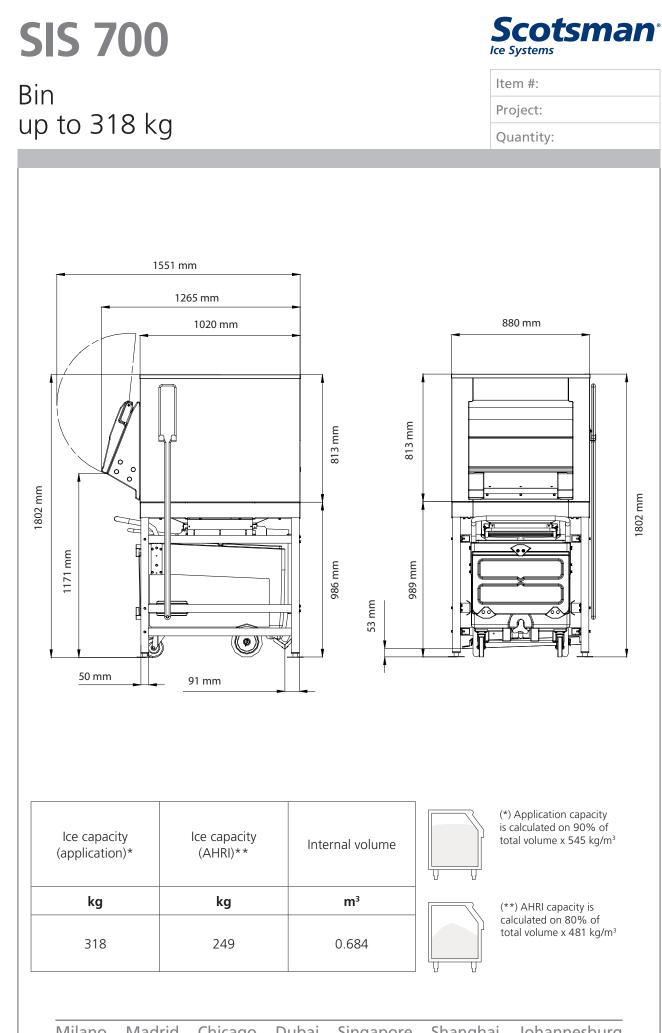

## **SIS 700**

## Bin up to 318 kg

| ltem #:   |
|-----------|
| Project:  |
| Quantity: |

| UNIT DATA                                                                                                                    |                       |                                                                                                                                                                                                                                                                                                                                                                                                                                                                              | Dia     | Constant's Th |                                             |
|------------------------------------------------------------------------------------------------------------------------------|-----------------------|------------------------------------------------------------------------------------------------------------------------------------------------------------------------------------------------------------------------------------------------------------------------------------------------------------------------------------------------------------------------------------------------------------------------------------------------------------------------------|---------|---------------|---------------------------------------------|
|                                                                                                                              | 00E v 1267 v 1002 mm  |                                                                                                                                                                                                                                                                                                                                                                                                                                                                              | Bin     | Compatibility | Ice Machine                                 |
| Size (W x D x H)                                                                                                             | 885 x 1267 x 1803 mm  |                                                                                                                                                                                                                                                                                                                                                                                                                                                                              |         | •             | MXG 428                                     |
| Net weight                                                                                                                   | 161 kg                |                                                                                                                                                                                                                                                                                                                                                                                                                                                                              |         |               | N 622-922<br>MFN 46-56                      |
| SHIPPING DATA                                                                                                                |                       |                                                                                                                                                                                                                                                                                                                                                                                                                                                                              | SIS 700 | •             | MFN 46-56<br>MF 46-47-56-58-59              |
|                                                                                                                              |                       |                                                                                                                                                                                                                                                                                                                                                                                                                                                                              |         | •             | MAR 56-76-106-126                           |
| Carton (W x D x H)                                                                                                           | 1130 x 1330 x 1070 mm |                                                                                                                                                                                                                                                                                                                                                                                                                                                                              |         | •             | MAR 78-108-128                              |
| Weight                                                                                                                       | 198 kg                |                                                                                                                                                                                                                                                                                                                                                                                                                                                                              |         |               |                                             |
| Certifications:                                                                                                              |                       | <ul> <li>Perfect combination between ice maker and bin         <ul> <li>Ice chute cut-out performed upon installation<br/>CBTXXXXXXXX : need additional bin top</li> </ul> </li> <li>Accessories:         <ul> <li>Additional ice Polyethylene Shuttle cart: rounded corners, manual water drainage system, wheel and handlebar for ease steering. Cart capacity: kg 73.</li> <li>Set of 6 Ice carrying totes per each cart.</li> <li>Plastic Shovel.</li> </ul> </li> </ul> |         |               |                                             |
| Models and specifications are subject to change without notice.ApThis spec sheet is meant for commercial purpose only. ForGo |                       | Downlo<br>Apple st<br>Google<br>Window                                                                                                                                                                                                                                                                                                                                                                                                                                       | play    | Scotsman Ice  | www.scotsman-ice.it<br>www.scotsman-ice.com |