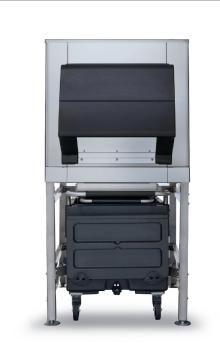

## FEATURES

- Stainless steel exterior for both storage and frame.
- Pre-cut top panel to accommodate multiple Scotsman icemakers.
- Ice falls from ice machine into storage compartment made of by Polyethylene, sanitary and easy to clean. The shuttle cart is filled through a sliding guillotine, easy to open.
- To accelerate flow during ice extraction, ice paddle (and hanging bracket) are available standard.
- Storage compartment bin door is spring loaded for safe usage and tight seal. Made in durable rotocast plastic, is light yet durable, with-standing typical rough handling of busy working environments.
- Bin doorframe is sturdy and ergonomic, accommodating the hinge mechanism; sliding polyethylene inspection windows are handy for visual control and initial paddle operation.
- Frame shipped as kit: castered cart is loaded within the ice storage compartment, for reduced freight and storage costs.
- Heavy-duty frame, hosts base with built-in drain for bin and cart. Drain connection is reversible.