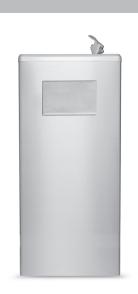

#### **FEATURES**

- Refrigerated drinking water fountain, USPH-S Regulations Compliant.
- Includes front push-pad to activate the flow of water.
- Delivers 50 liters per hour of 8°-12°C water (at 32°C ambient and 21°C inlet water temperatures).
- Cabinet and base finish, as well as all interior metal parts, in Stainless Steel.
- Easily removable front panel for routine maintenance & technical service access purposes.
- "Pierce Yourself" style incoming/outgoing utilities passages and internal connection turrets allow for maximum installation flexibility.
- Heavy-gauge stainless steel frame simplifies wall-mount installation.
- High-efficiency water cooling tank and coil.
- Options: AISI 316 stainless steel finishing.

## **Scotsman**° Ice Systems

Water Cooler

Item #:
Project:
Quantity:

|                  |                    |               |          | Compressor |     | Circuit wires |      | Max. fuse size |  |
|------------------|--------------------|---------------|----------|------------|-----|---------------|------|----------------|--|
| UNIT DATA        |                    | Version       | Voltage  | Btu/h      | W   | No.           | Ømm² | A              |  |
|                  |                    | SW 12 USPH AS | 230/50/1 | 1204       | 353 | 3             | 1.0  | 10             |  |
| Size (W x D x H) | 401 x 330 x 934 mm | SW 12 USPH AS | 230/60/1 | 1204       | 353 | 3             | 1.0  | 10             |  |