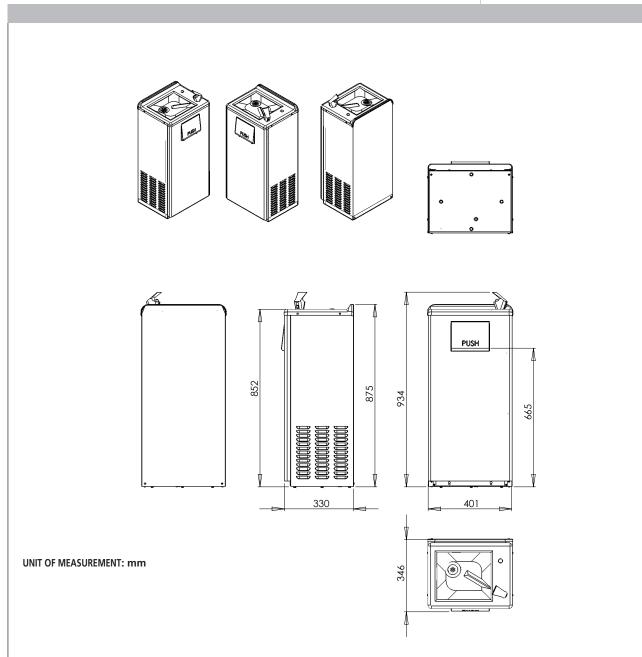

## **Scotsman**° Ice Systems

Water Cooler

Item #:
Project:
Quantity:

|                  |                    |               |          | Compressor |     | Circuit wires |      | Max. fuse size |  |
|------------------|--------------------|---------------|----------|------------|-----|---------------|------|----------------|--|
| UNIT DATA        |                    | Version       | Voltage  | Btu/h      | W   | No.           | Ømm² | A              |  |
|                  |                    | SW 12 USPH AS | 230/50/1 | 1204       | 353 | 3             | 1.0  | 10             |  |
| Size (W x D x H) | 401 x 330 x 934 mm | SW 12 USPH AS | 230/60/1 | 1204       | 353 | 3             | 1.0  | 10             |  |