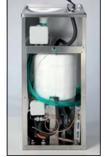

#### **FEATURES**

- Refrigerated drinking water fountain, USPH-S Regulations Compliant.
- Includes front push-pad to activate the flow of water.
- Delivers 50 liters per hour of 8°-12°C water (at 32°C ambient and 21°C inlet water temperatures).
- Cabinet and base finish, as well as all interior metal parts, in Stainless Steel.
- Easily removable front panel for routine maintenance & technical service access purposes.
- "Pierce Yourself" style incoming/outgoing utilities passages and internal connection turrets allow for maximum installation flexibility.
- Heavy-gauge stainless steel frame simplifies wall-mount installation.
- High-efficiency water cooling tank and coil.
- Options: AISI 316 stainless steel finishing.

## **Scotsman**° Ice Systems

Water Cooler

Item #:
Project:
Quantity:

|                  |                    |               |          | Compressor |     | Circuit wires |      | Max. fuse size |  |
|------------------|--------------------|---------------|----------|------------|-----|---------------|------|----------------|--|
| UNIT DATA        |                    | Version       | Voltage  | Btu/h      | W   | No.           | Ømm² | A              |  |
|                  |                    | SW 12 USPH AS | 230/50/1 | 1204       | 353 | 3             | 1.0  | 10             |  |
| Size (W x D x H) | 401 x 330 x 934 mm | SW 12 USPH AS | 230/60/1 | 1204       | 353 | 3             | 1.0  | 10             |  |