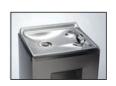

#### **FEATURES**

- Refrigerated drinking water fountain, USPH-S Regulations Compliant.
- Includes front push-pad to activate the flow of water.
- Delivers 50 liters per hour of 8°-12°C water (at 32°C ambient and 21°C inlet water temperatures).
- Cabinet and base finish, as well as all interior metal parts, in Stainless Steel.
- Easily removable front panel for routine maintenance & technical service access purposes.
- "Pierce Yourself" style incoming/outgoing utilities passages and internal connection turrets allow for maximum installation flexibility.
- Heavy-gauge stainless steel frame simplifies wall-mount installation.
- High-efficiency water cooling tank and coil.
- Options: AISI 316 stainless steel finishing.