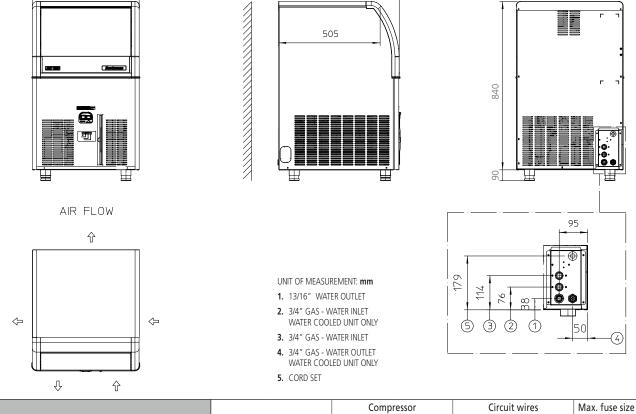

## Scotsman<sup>®</sup> Ice Systems **EC 106** Item #: Self Contained Ice Machine up to 50 kg Project: Quantity: 531 152 600

| UNIT DATA |  |
|-----------|--|

|                  |                    | Version     | Voltage  | Btu/h | W    | No. | Ømm <sup>2</sup> | A  |
|------------------|--------------------|-------------|----------|-------|------|-----|------------------|----|
| UNIT DATA        |                    | EC L 106 AS | 230/50/1 | 4095  | 1200 | 3   | 1.5              | 10 |
| Size (W x D x H) | 531 x 600 x 930 mm | EC M 106 AS | 230/50/1 | 4436  | 1300 | 3   | 1.5              | 10 |
| Net weight       | 49 kg              | EC M 106 AS | 230/60/1 | 5221  | 1530 | 3   | 1.5              | 10 |
| -                |                    | EC M 106 WS | 230/50/1 | 4436  | 1300 | 3   | 1.5              | 10 |
|                  |                    |             |          |       |      |     |                  |    |