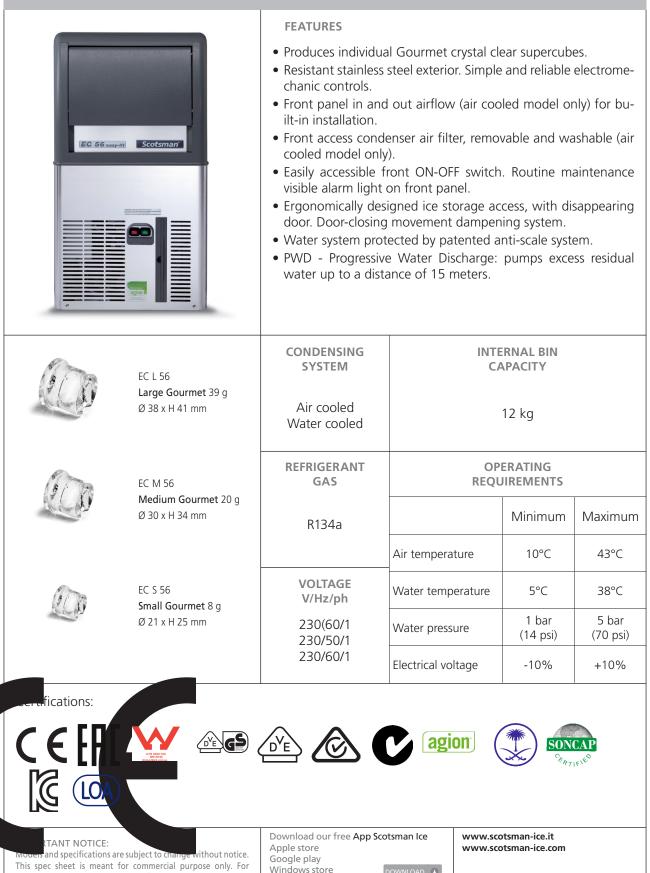

|            |          |       | Compressor |     | Circuit wires    |    |  |
|------------|----------|-------|------------|-----|------------------|----|--|
| Version    | Voltage  | Btu/h | W          | No. | Ømm <sup>2</sup> | А  |  |
| EC L 56 AS | 230/50/1 | 2730  | 800        | 3   | 1.5              | 10 |  |
| EC L 56 AS | 230(60/1 | 3071  | 900        | 3   | 1.5              | 10 |  |
| EC M 56 AS | 230/50/1 | 2730  | 800        | 3   | 1.5              | 10 |  |
| EC M 56 AS | 230/60/1 | 3071  | 900        | 3   | 1.5              | 10 |  |
| EC S 56 AS | 230/50/1 | 2730  | 800        | 3   | 1.5              | 10 |  |
| EC L 56 WS | 230/50/1 | 2730  | 800        | 3   | 1.5              | 10 |  |
| EC M 56 WS | 230/50/1 | 2730  | 800        | 3   | 1.5              | 10 |  |
|            |          |       |            |     |                  |    |  |

|            |              |          | 24 h ice production kg<br>°C Amb. / °C Water |           | Energy<br>consumption* |            | Water<br>usage* | Instant<br>power |     |
|------------|--------------|----------|----------------------------------------------|-----------|------------------------|------------|-----------------|------------------|-----|
| Version    | Condensation | Voltage  | 10°C/10°C                                    | 21°C/10°C | 32°C/21°C              | kWh/100 kg | kWh/24h         | l/h              | W   |
| EC L 56 AS | Air          | 230/50/1 | 31                                           | 30        | 23                     | 33.1       | 7.6             | 4.2              | 400 |
| EC L 56 AS | Air          | 230(60/1 | 35                                           | 34        | 27                     | 32.3       | 8.6             |                  | 470 |
| EC M 56 AS | Air          | 230/50/1 | 32                                           | 31        | 24                     | 33.0       | 7.9             | 3.8              | 400 |
| EC M 56 AS | Air          | 230/60/1 | 35                                           | 34        | 27                     | 32.3       | 8.6             | 20.2             | 470 |
| EC S 56 AS | Air          | 230/50/1 | 25                                           | 24        | 19                     | 38.6       | 7.1             | 3.1              | 400 |
| EC L 56 WS | Water        | 230/50/1 | 31                                           | 30        | 23                     | 33.1       | 7.6             |                  | 400 |
| EC M 56 WS | Water        | 230/50/1 | 33                                           | 31        | 27                     | 26.0       | 7.0             | 20.2             | 400 |