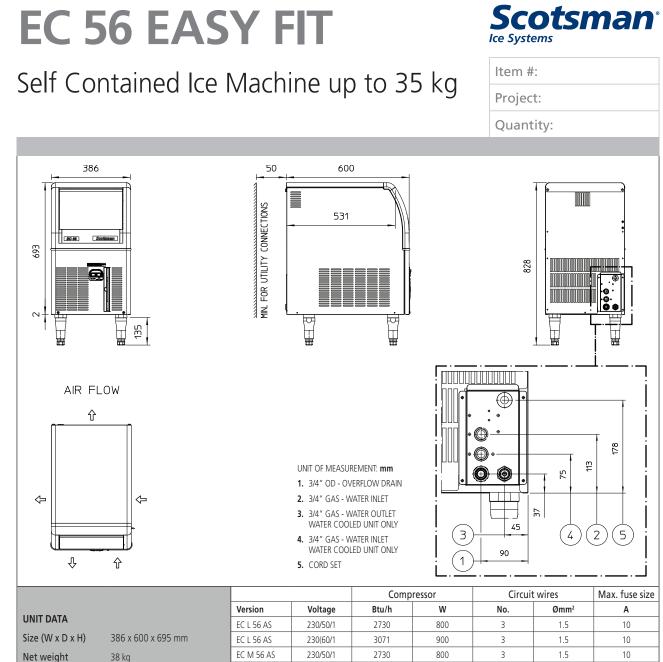

## EC 56 EASY FIT

technical documentation please refer to our service manuals.

## Self Contained Ice Machine up to 35 kg

| Item #:   |
|-----------|
| Project:  |
| Quantity: |
|           |

25 May 2018

| SHIPPING DATA      |                    |  |  |  |  |  |
|--------------------|--------------------|--|--|--|--|--|
| Carton (W x D x H) | 460 x 670 x 810 mm |  |  |  |  |  |
| Weight             | 45 ka              |  |  |  |  |  |

|            |          |       | Compressor |     | Circuit wires    |    |  |
|------------|----------|-------|------------|-----|------------------|----|--|
| Version    | Voltage  | Btu/h | W          | No. | Ømm <sup>2</sup> | А  |  |
| EC L 56 AS | 230/50/1 | 2730  | 800        | 3   | 1.5              | 10 |  |
| EC L 56 AS | 230(60/1 | 3071  | 900        | 3   | 1.5              | 10 |  |
| EC M 56 AS | 230/50/1 | 2730  | 800        | 3   | 1.5              | 10 |  |
| EC M 56 AS | 230/60/1 | 3071  | 900        | 3   | 1.5              | 10 |  |
| EC S 56 AS | 230/50/1 | 2730  | 800        | 3   | 1.5              | 10 |  |
| EC L 56 WS | 230/50/1 | 2730  | 800        | 3   | 1.5              | 10 |  |
| EC M 56 WS | 230/50/1 | 2730  | 800        | 3   | 1.5              | 10 |  |
|            |          |       |            |     |                  |    |  |