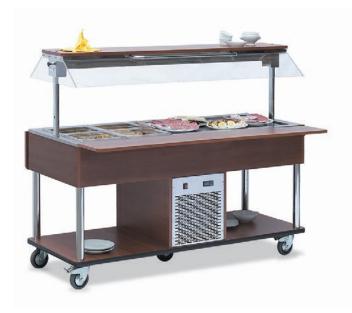

Refrigerated buffet, laminated wood structure or AISI 304 stainless steel structure. Upper Plexiglass sneezeguard can be closed with a manual mechanism. Two frontal tip-up dishholders included. AISI 304 stainless steel well, 18 cm. deep, equipped with drain cock. Static refrigeration of the well, gas R404a. Temperature controlled and regulated by digital thermostat. Lighting with neon lamp. Two castors with brake included.