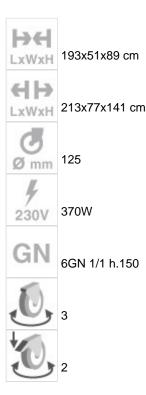

Refrigerated buffet, laminated wood structure or AISI 304 stainless steel structure. Upper Plexiglass sneezeguard can be closed with a manual mechanism. Two frontal tip-up dishholders included. AISI 304 stainless steel well, 18 cm. deep, equipped with drain cock. Static refrigeration of the well, gas R404a. Temperature controlled and regulated by digital thermostat. Lighting with neon lamp. Two castors with brake included.