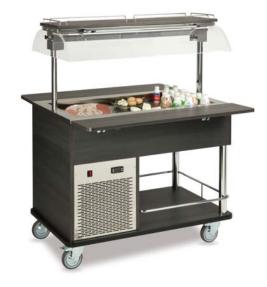

## **EROS 3 R/M**

COD: 01200EROS3MRE

Refrigerated buffet, laminated wood structure or AISI 304 stainless steel structure. Upper Plexiglass sneezeguard can be closed with a manual mechanism. Two frontal tip-up dishholders included. AISI 304 stainless steel well, 18 cm. deep, equipped with drain cock. Static refrigeration of the well, gas R404a. Temperature controlled and regulated by digital thermostat. Lighting with neon lamp. Two castors with brake included.

## **Product information**

96x51X89 cm

115x77x141 cm

125

349W

3GN1/1 h.150