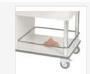

## **EROS 3 R/M**

COD: 01200EROS3MRE

Refrigerated buffet, laminated wood structure or AISI 304 stainless steel structure. Upper Plexiglass sneezeguard can be closed with a manual mechanism. Two frontal tip-up dishholders included. AISI 304 stainless steel well, 18 cm. deep, equipped with drain cock. Static refrigeration of the well, gas R404a. Temperature controlled and regulated by digital thermostat. Lighting with neon lamp. Two castors with brake included.