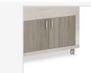

## **EROS 3 R/M**

COD: 01200EROS3MRE

Refrigerated buffet, laminated wood structure or AISI 304 stainless steel structure. Upper Plexiglass sneezeguard can be closed with a manual mechanism. Two frontal tip-up dishholders included. AISI 304 stainless steel well, 18 cm. deep, equipped with drain cock. Static refrigeration of the well, gas R404a. Temperature controlled and regulated by digital thermostat. Lighting with neon lamp. Two castors with brake included.

OPT. 4

Cod: 01200EROSCH3

Closed cabinets lower parts in laminated wood

**OPT. 5** 

01200EROSGRIN

S/steel grid 1 x GN1/1 (x1)

**OPT. 7** 

Cod: 012INEROS3P