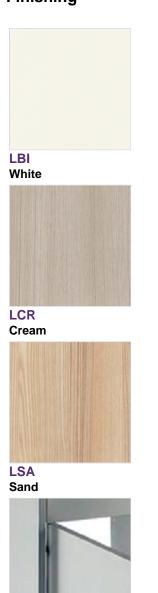

holder x1



OPT. 4

Cod: 01200EROSCH3

Closed cabinets lower parts in laminated wood



**OPT. 5** 

01200EROSGRIN

S/steel grid 1 x GN1/1 (x1)



**OPT. 7** 

Cod: 012INEROS3P

Stainless steel tube tray-slide (x1).



OPT. 8
Cod:
012INEROSCONN

S/steel junction



OPT. 9 Cod: 01200EROSPPLU

Laminated wood dishholder for island buffets



OPT. 3 IN

dish-holder

012INEROSLATI
Side S/S tube small



OPT. 4

012INEROSCH3

Stainless steel closed cabinets lower parts



**OPT. 9** 

012INEROSPPLUT

Stainless steel tube tray-slide for island buffets

No part of this document may be reproduced or transmitted in any form without written permission from Caddie Hotel GmbH. The manufacturer reserves the right to make changes and improvements to the articles without prior notice.

## **Finishing**



\* con maggiorazione Stainless steel