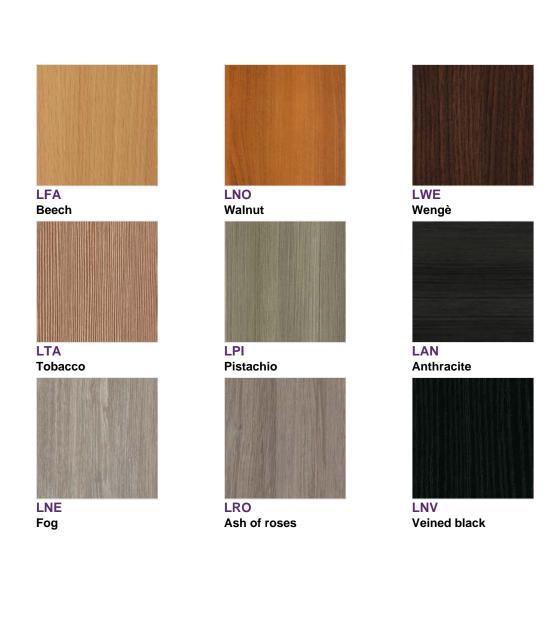

Closed cabinets lower parts in laminated wood



**OPT. 5** 

01200EROSGRIN

S/steel grid 1 x GN1/1 (x1)



**OPT. 7** 

Cod: 012INEROS3P

Stainless steel tube tray-slide (x1).



OPT. 8
Cod:
012INEROSCONN

S/steel junction



OPT. 9 Cod: 01200EROSPPLU

Laminated wood dishholder for island buffets



OPT. 3 IN

dish-holder

012INEROSLATI
Side S/S tube small



OPT. 4

012INEROSCH3

Stainless steel closed cabinets lower parts



**OPT. 9** 

012INEROSPPLUT

Stainless steel tube tray-slide for island buffets

No part of this document may be reproduced or transmitted in any form without written permission from Caddie Hotel GmbH. The manufacturer reserves the right to make changes and improvements to the articles without prior notice.

## **Finishing**



\* con maggiorazione Stainless steel