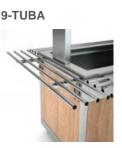

Foldable tray slide

9C-TUBA

Removable tray slide on short side in stainless steel tube, for wall leaning

OPT. ADS

Customized adhesive sticker

Removable long tray slide on short side in laminated wood

9C-SSTA