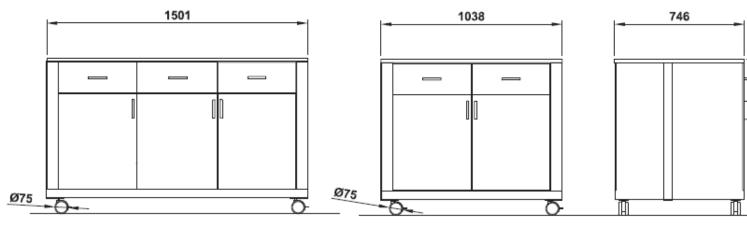

## ATHENA SAL 2 SKU: 010MOATHSAL2

Neutral buffet to completion of the self-service line. Equipped with two drawers with inner adjustable dividers and two closed cupboards. Laminated wood structure. AISI 304 stainless steel top.

ATHENA SAL 3

ATHENA SAL 2