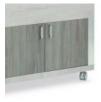

## ATHENA SAL 2 SKU: 010MOATHSAL2

Neutral buffet to completion of the self-service line. Equipped with two drawers with inner adjustable dividers and two closed cupboards. Laminated wood structure. AISI 304 stainless steel top.