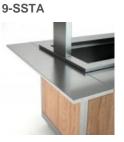

Foldable tray slide

9C-TUBA

Removable tray slide on short side in stainless steel tube, for wall leaning

OPT. ADS

Customized adhesive sticker

Removable long tray slide on short side in laminated wood

9C-SSTA