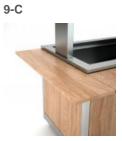

Foldable tray slide

9C-TUBA

Removable tray slide on short side in stainless steel tube, for wall leaning

OPT. ADS

Customized adhesive sticker

Removable long tray slide on short side in laminated wood

9C-SSTA