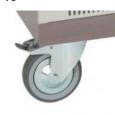

Removable long tray slide on short side in stainless steel

**OPT.** 5

Removable display grid

Removable tray slide on short side in laminated wood, for wall leaning

Reinforced 125mm. diam steel castors, 2 with brake