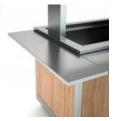

## ATHENA SAL 2 SKU: 010MOATHSAL2

Neutral buffet to completion of the self-service line. Equipped with two drawers with inner adjustable dividers and two closed cupboards. Laminated wood structure. AISI 304 stainless steel top.