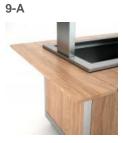

## ATHENA SAL 2 SKU: 010MOATHSAL2

Neutral buffet to completion of the self-service line. Equipped with two drawers with inner adjustable dividers and two closed cupboards. Laminated wood structure. AISI 304 stainless steel top.