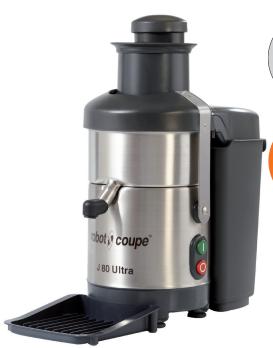

## J 80 Ultra

J80 Ultra

> Patented Auto Feed system

### SALES FEATURES

With the J 80 Ultra, you can juice high volumes of all types of fresh fruit and vegetables in a matter of seconds.

#### B TECHNICAL FEATURES

J 80 Ultra juicer - 230V/50/1. Power: 700 W. Constant speed: 3,000 rpm. Magnetic safety device and motor brake. Stainless-steel bowl and motor unit. Equipped with a large patented automatic feed tube (Ø 79 mm). Stainless-steel juicer basket, grating disc and filter. Extraction rate: 120 l/h, equivalent to one glass of fresh juice every 7 s. Supplied with a large 6.5-litre pulp container, drip tray and special no-splash spout.

#### **MOTOR BASE**

E

- Induction direct drive motor for intensive use.
- Very powerful, heavy-duty motor so quiet it can be used right in front of the customer
- Power: 700 W
- Stainless-steel bowl and motor unit
- Magnetic safety device and motor brake
- Constant speed: 3,000 rpm

#### JUICER FUNCTION

- All-metal juicer boasting our Auto Feed system (Ø 79 mm
   whole apple) for continuous throughput
- Stainless-steel juicer basket, grating disc and filter for easy cleaning and aftercare
- No-splash spout
- High clearance (162 mm), allowing a jug or cocktail glass to be placed underneath the spout
- You can produce up to 135 glasses of juice before having to stop and empty the large-capacity pulp container