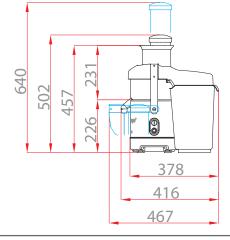

| ECHNICAL DATA     |                                                                                    | Ì                                                                                                                              |
|-------------------|------------------------------------------------------------------------------------|--------------------------------------------------------------------------------------------------------------------------------|
| 700 Watts         |                                                                                    |                                                                                                                                |
| Single phase - pl | ug supplied                                                                        |                                                                                                                                |
| 3,000 rpm         |                                                                                    |                                                                                                                                |
| 235 x 535 x 502   | 2 mm                                                                               |                                                                                                                                |
| 12.5 kg           |                                                                                    |                                                                                                                                |
| Amperage          | Reference                                                                          |                                                                                                                                |
| 7 Amp             | 56000A                                                                             |                                                                                                                                |
| 9 Amp             | 56005A                                                                             |                                                                                                                                |
| 6 Amp             | 56004A                                                                             | )                                                                                                                              |
|                   | 700 Watts Single phase - pl 3,000 rpm 235 x 535 x 502 12.5 kg Amperage 7 Amp 9 Amp | 700 Watts  Single phase - plug supplied  3,000 rpm  235 x 535 x 502 mm  12.5 kg  Amperage Reference  7 Amp 56000A 9 Amp 56005A |