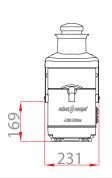

| ECHNICAL DATA     |                                                                                    | Ì                                                                                                                              |
|-------------------|------------------------------------------------------------------------------------|--------------------------------------------------------------------------------------------------------------------------------|
| 700 Watts         |                                                                                    |                                                                                                                                |
| Single phase - pl | ug supplied                                                                        |                                                                                                                                |
| 3,000 rpm         |                                                                                    |                                                                                                                                |
| 235 x 535 x 502   | 2 mm                                                                               |                                                                                                                                |
| 12.5 kg           |                                                                                    |                                                                                                                                |
| Amperage          | Reference                                                                          |                                                                                                                                |
| 7 Amp             | 56000A                                                                             |                                                                                                                                |
| 9 Amp             | 56005A                                                                             |                                                                                                                                |
| 6 Amp             | 56004A                                                                             | )                                                                                                                              |
|                   | 700 Watts Single phase - pl 3,000 rpm 235 x 535 x 502 12.5 kg Amperage 7 Amp 9 Amp | 700 Watts  Single phase - plug supplied  3,000 rpm  235 x 535 x 502 mm  12.5 kg  Amperage Reference  7 Amp 56000A 9 Amp 56005A |