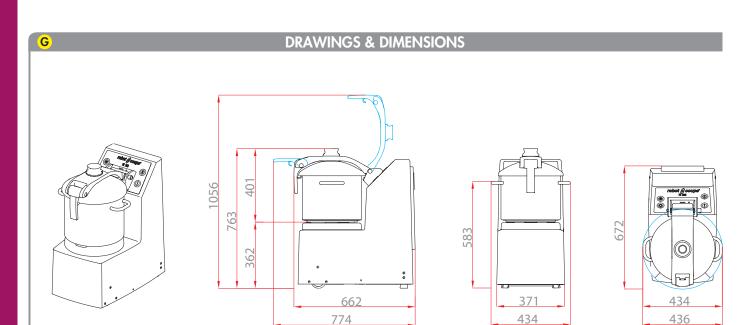

#### **TECHNICAL DATA** 4400 Watts Output power Three phase **Electrical datas** No plug included 50Hz : 1500 and 3000 rpm **Speeds** 60Hz : 1800 and 3600 rpm Dimensions (LxWxH) 380 x 630 x 760 mm 95% Rate of recyclability 75 kg Net weight Reference Supply Amperage 400V/50/3 10,1 & 17,5 Amp 51591 51595 230V/50/3 9,4 & 16,3 Amp 220V/60/3 9,4 & 16,3 Amp 51593 380V/60/3 10 & 17,3 Amp 51594