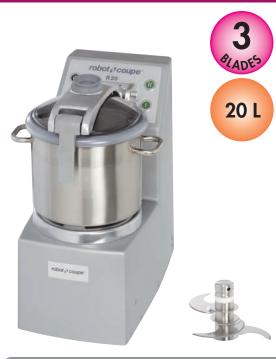

### SALES FEATURES

**Vertical Cutter Mixer R 20** is designed for processing both large and small quantities of meat, vegetables and smoothtextured mousses, as well as for grinding and kneading foodstuffs in a minimum of time.

#### TECHNICAL FEATURES

Vertical Cutter Mixer R 20. Three-Phase. Power 4400 W. 2 speeds. Pulse function. 20 L stainless-steel bowl with 2 handles. Bowl-base blade assembly with 3 detachable smooth blades included. 50 to 300 meals.

#### **CUTTER FUNCTION**

- 20 litre stainless-steel bowl with 2 handles for a better grip.
- Central bowl locking system for easy assembly.
- Bowl-base blade assembly with 3 blades to ensure a perfectly uniform consistency, even when processing small quantity.
- Transparent lid to enable user to monitor processing.
- Opening in centre of lid for adding liquid or dry ingredients during processing.

#### INCLUDED ACCESSORIES

stainless steel smooth blade assembly (3 blades)