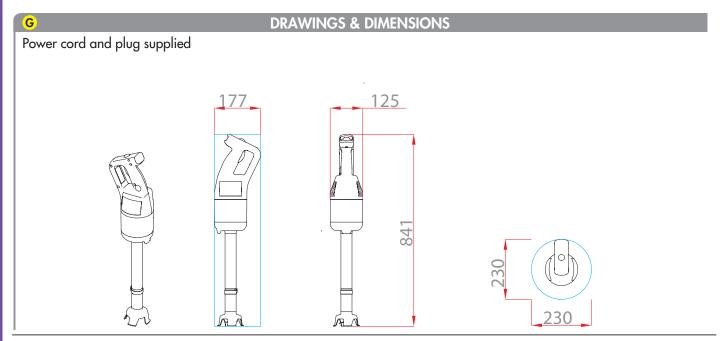

# robot @ coupe°

### B TECHNICAL DESCRIPTION

MP 450 V.V. Ultra Power Mixer. Single phase. Power: 500 W. Variable speed: 1,500 - 9,000 rpm. 100% stainless-steel blades, bell and tube (total length: 450 mm). "Easy Plug" system featuring detachable power cord