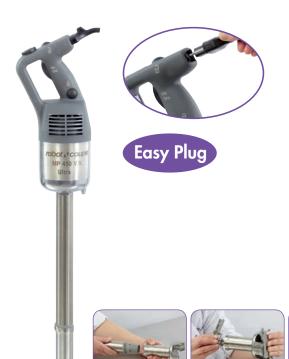

## MP 450 V.V. Ultra

Pan capacity

up to 100 litres

Specially designed for intensive

**MP Ultra** 

### B TECHNICAL DESCRIPTION

MP 450 V.V. Ultra Power Mixer. Single phase. Power: 500 W. Variable speed: 1,500 - 9,000 rpm. 100% stainless-steel blades, bell and tube (total length: 450 mm). "Easy Plug" system featuring detachable power cord

#### **MOTOR UNIT**

- Power 500 W
- Stainless-steel motor unit with air vents in the top section only to ensure watertightness
- Lug on motor housing serves as a rest and pivot on the pan rim for greater user comfort
- Variable speed: 1,500 9,000 rpm
- Self-regulating speed system
- New patented "Easy Plug" system making it easier to replace the power cord during after-sales servicing
- Cord winding system for tidy storage and optimum lifespan