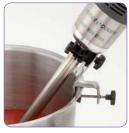

#### **TUBE AND BELL**

- 100% stainless-steel blades, bell and tube (total length: 450 mm).
- Foot with detachable bell and blades (patented system exclusive to Robot-Coupe)
- Watertight bell design for optimum lifespan

#### STANDARD ATTACHMENTS

- Wall-mounted stick blender holder
- Tool for fixing and detaching the blades