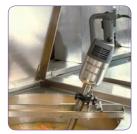

### F OPTIONAL ATTACHMENTS

- 3 adjustable stainless-steel pan supports:
  - Ref. 27363 for pans with a diameter of 330 650 mm
  - Ref. 27364 for pans with a diameter of 500 1000 mm
  - Ref. 27365 for pans with a diameter of 850 1300 mm
- 1 universal pan support:
  - Ref. 27354 screws onto pan rim