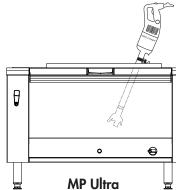

## MP 350 V.V. Ultra

Pan capacity

up to 50 litres

### F OPTIONAL ATTACHMENTS

- 3 adjustable stainless-steel pan supports:
  - Ref. 27363 for pans with a diameter of 330 650 mm
  - Ref. 27364 for pans with a diameter of 500 1000 mm
  - Ref. 27365 for pans with a diameter of 850 1300 mm
- 1 universal pan support:
  - Ref. 27354 screws onto pan rim