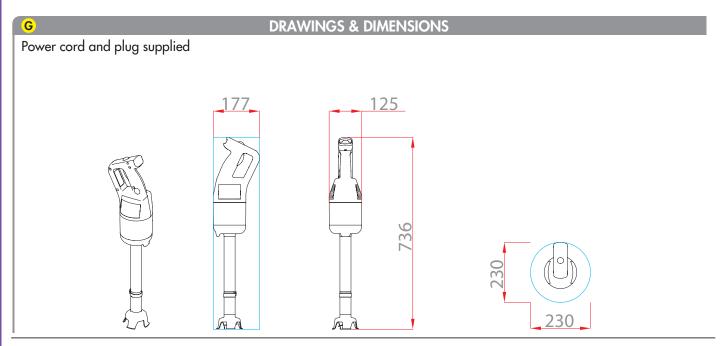

### **TECHNICAL DESCRIPTION**

MP 350 V.V. Ultra Power Mixer. Single Phase. Power: 440 W. Variable speed: 1,500 - 9,000 rpm. 100% stainlesssteel blades, bell and tube (total length: 350 mm). "Easy Plug" system featuring detachable power cord

| C TECHNICAL DATA      |                              |           |
|-----------------------|------------------------------|-----------|
| Output power          | 440 W                        |           |
| Electrical datas      | Single phase - Plug supplied |           |
| Variable speed        | 1,500 - 9,000 rpm            |           |
| Rate of recyclability | 95%                          |           |
| Net weight            | 4.8 kg                       |           |
| Supply                | Amperage                     | Reference |
| 220-240/50-60/1       | 2.1 Amp                      | 34840     |
| 240V/50/1 UK plug     | 2.1 Amp                      | 34841     |
| 120V/60/1             | 3.7 Amp                      | 34845     |