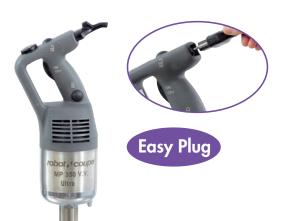

### **TECHNICAL DESCRIPTION**

MP 350 V.V. Ultra Power Mixer. Single Phase. Power: 440 W. Variable speed: 1,500 - 9,000 rpm. 100% stainlesssteel blades, bell and tube (total length: 350 mm). "Easy Plug" system featuring detachable power cord

#### **MOTOR UNIT**

- Power 440 W
- Stainless-steel motor unit with air vents in the top section only to ensure watertightness
- Lug on motor housing serves as a rest and pivot on the pan rim for greater user comfort
- Variable speed: 1,500 9,000 rpm
- Self-regulating speed system
- New patented "Easy Plug" system making it easier to replace the power cord during after-sales servicing
- Cord winding system for tidy storage and optimum lifespan