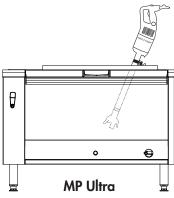

## MP 600 Ultra

D

Pan capacity

up to 300 litres

## OPTIONAL ATTACHMENTS

- 3 adjustable stainless-steel pan supports:
  - Ref. 27363 for pans with a diameter of 330 650 mm
  - Ref. 27364 for pans with a diameter of 500 1000 mm
  - Ref. 27365 for pans with a diameter of 850 1300 mm
- 1 universal pan support:
  - Ref. 27354 screws onto pan rim