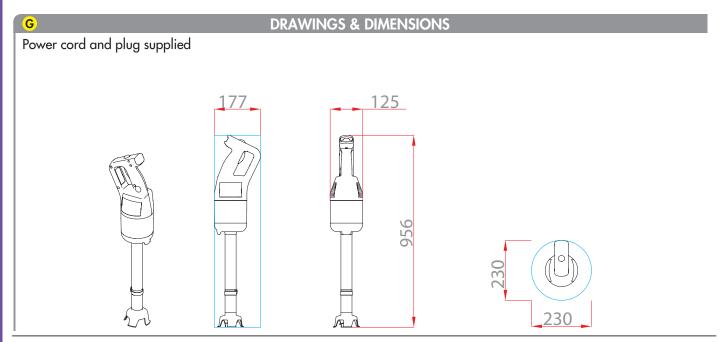

#### B TECHNICAL DESCRIPTION

MP 600 Ultra stick blender. Single phase. Power: 850 W. Speed: 9,500 rpm. 100% stainless-steel blades, bell and tube (total length: 600 mm). "Easy Plug" system featuring detachable power cord

| C TECHNICAL DATA      |                              |           |
|-----------------------|------------------------------|-----------|
| Output power          | 850 W                        |           |
| Electrical datas      | Single phase - Plug supplied |           |
| Speed                 | 9,500 rpm                    |           |
| Rate of recyclability | 95%                          |           |
| Net weight            | 5.7 kg                       |           |
| Supply                | Amperage                     | Reference |
| 220-240/50-60/1       | 3.4 Amp                      | 34830     |
| 240V/50/1 UK plug     | 3.4 Amp                      | 34831     |
| 120V/60/1             | 6.8 Amp                      | 34835     |