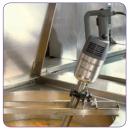

#### B TECHNICAL DESCRIPTION

MP 600 Ultra stick blender. Single phase. Power: 850 W. Speed: 9,500 rpm. 100% stainless-steel blades, bell and tube (total length: 600 mm). "Easy Plug" system featuring detachable power cord

#### **MOTOR UNIT**

- Power 850 W
- Stainless-steel motor unit with air vents in the top section only to ensure watertightness
- Lug on motor housing serves as a rest and pivot on the pan rim for greater user comfort
- Speed 9,500 rpm
- Self-regulating speed system
- New patented "Easy Plug" system making it easier to replace the power cord during after-sales servicing
- Cord winding system for tidy storage and optimum lifespan

#### **TUBE AND BELL**

- 100% stainless-steel blades, bell and tube (total length: 600 mm).
- Foot with detachable bell and blades (patented system exclusive to Robot-Coupe)
- Watertight bell design for optimum lifespan