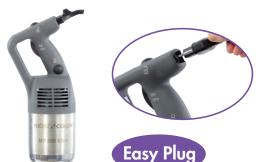

#### B TECHNICAL DESCRIPTION

MP 600 Ultra stick blender. Single phase. Power: 850 W. Speed: 9,500 rpm. 100% stainless-steel blades, bell and tube (total length: 600 mm). "Easy Plug" system featuring detachable power cord

#### **MOTOR UNIT**

- Power 850 W
- Stainless-steel motor unit with air vents in the top section only to ensure watertightness
- Lug on motor housing serves as a rest and pivot on the pan rim for greater user comfort
- Speed 9,500 rpm
- Self-regulating speed system
- New patented "Easy Plug" system making it easier to replace the power cord during after-sales servicing
- Cord winding system for tidy storage and optimum lifespan