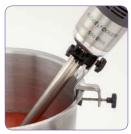

#### B TECHNICAL DESCRIPTION

MP 600 Ultra stick blender. Single phase. Power: 850 W. Speed: 9,500 rpm. 100% stainless-steel blades, bell and tube (total length: 600 mm). "Easy Plug" system featuring detachable power cord

#### **MOTOR UNIT**

- Power 850 W
- Stainless-steel motor unit with air vents in the top section only to ensure watertightness
- Lug on motor housing serves as a rest and pivot on the pan rim for greater user comfort
- Speed 9,500 rpm
- Self-regulating speed system
- New patented "Easy Plug" system making it easier to replace the power cord during after-sales servicing
- Cord winding system for tidy storage and optimum lifespan

#### **TUBE AND BELL**

- 100% stainless-steel blades, bell and tube (total length: 600 mm).
- Foot with detachable bell and blades (patented system exclusive to Robot-Coupe)
- Watertight bell design for optimum lifespan