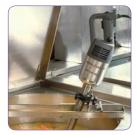

### OPTIONAL ATTACHMENTS

- 3 adjustable stainless-steel pan supports:
  - Ref. 27363 for pans with a diameter of 330 650 mm
  - Ref. 27364 for pans with a diameter of 500 1000 mm
  - Ref. 27365 for pans with a diameter of 850 1300 mm
- 1 universal pan support:
  - Ref. 27354 screws onto pan rim