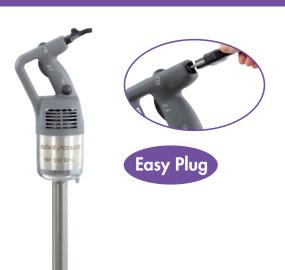

#### B TECHNICAL DESCRIPTION

MP 550 Ultra stick blender. Single phase. Power: 750 W. Speed: 9,000 rpm. 100% stainless-steel blades, bell and tube (total length: 550 mm). "Easy Plug" system featuring detachable power cord

#### **MOTOR UNIT**

- Power 750 W
- Stainless-steel motor unit with air vents in the top section only to ensure watertightness
- Lug on motor housing serves as a rest and pivot on the pan rim for greater user comfort
- Speed 9,000 rpm
- Self-regulating speed system
- New patented "Easy Plug" system making it easier to replace the power cord during after-sales servicing
- Cord winding system for tidy storage and optimum lifespan