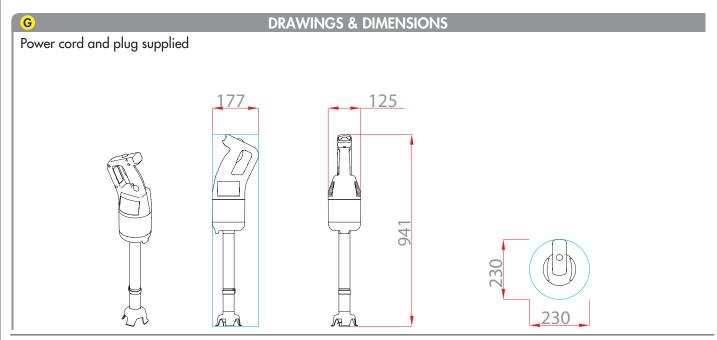

#### B TECHNICAL DESCRIPTION

MP 550 Ultra stick blender. Single phase. Power: 750 W. Speed: 9,000 rpm. 100% stainless-steel blades, bell and tube (total length: 550 mm). "Easy Plug" system featuring detachable power cord

| C TECHNICAL DATA      |                  |               |
|-----------------------|------------------|---------------|
| Output power          | 750 W            |               |
| Electrical datas      | Single phase - F | Plug supplied |
| Speed                 | 9,000 rpm        |               |
| Rate of recyclability | 95%              |               |
| Net weight            | 5.2 kg           |               |
| Supply                | Amperage         | Reference     |
| 220-240/50-60/1       | 3.5 Amp          | 34820         |
| 240V/50/1 UK plug     | 3.5 Amp          | 34821         |
| 120V/60/1             | 6.5 Amp          | 34825         |