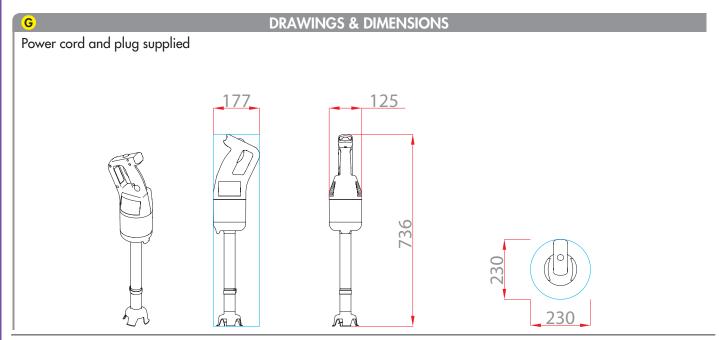

#### **TECHNICAL DESCRIPTION**

MP 350 Ultra stick blender. Single phase. Power 450 W. Speed: 9,500 rpm. 100% stainless-steel blades, bell and tube (total length: 350 mm). "Easy Plug" system featuring detachable power cord

| C TECHNICAL DATA      |                  |               |
|-----------------------|------------------|---------------|
| Output power          | 440 W            |               |
| Electrical datas      | Single phase - F | Plug supplied |
| Speed                 | 9,500 rpm        |               |
| Rate of recyclability | 95%              |               |
| Net weight            | 4.6 kg           |               |
| Supply                | Amperage         | Reference     |
| 220-240/50-60/1       | 2.1 Amp          | 34800         |
| 240V/50/1 UK plug     | 2.1 Amp          | 34801         |
| 120V/60/1             | 3.7 Amp          | 34805         |