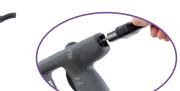

#### **TECHNICAL DESCRIPTION**

MP 350 Ultra stick blender. Single phase. Power 450 W. Speed: 9,500 rpm. 100% stainless-steel blades, bell and tube (total length: 350 mm). "Easy Plug" system featuring detachable power cord

#### **MOTOR UNIT**

Power 450 W

Pan capacity

- Stainless-steel motor unit with air vents in the top section only to ensure watertightness
- Lug on motor housing serves as a rest and pivot on the pan rim for greater user comfort
- Speed 9,500 rpm
- Self-regulating speed system
- New patented "Easy Plug" system making it easier to replace the power cord during after-sales servicing
- Cord winding system for tidy storage and optimum lifespan