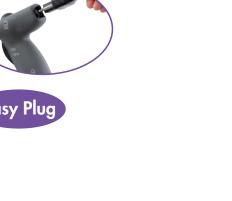

## MP 350 Ultra

**Easy Plug** 

Specially designed for intensive use in commercial/institutional

#### **TECHNICAL DESCRIPTION**

MP 350 Ultra stick blender. Single phase. Power 450 W. Speed: 9,500 rpm. 100% stainless-steel blades, bell and tube (total length: 350 mm). "Easy Plug" system featuring detachable power cord

#### **MOTOR UNIT**

Power 450 W

Pan capacity

- Stainless-steel motor unit with air vents in the top section only to ensure watertightness
- Lug on motor housing serves as a rest and pivot on the pan rim for greater user comfort
- Speed 9,500 rpm
- Self-regulating speed system
- New patented "Easy Plug" system making it easier to replace the power cord during after-sales servicing
- Cord winding system for tidy storage and optimum lifespan