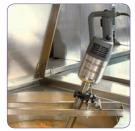

#### **MOTOR UNIT**

Power 450 W

Pan capacity

- Stainless-steel motor unit with air vents in the top section only to ensure watertightness
- Lug on motor housing serves as a rest and pivot on the pan rim for greater user comfort
- Speed 9,500 rpm
- Self-regulating speed system
- New patented "Easy Plug" system making it easier to replace the power cord during after-sales servicing
- Cord winding system for tidy storage and optimum lifespan

#### **TUBE AND BELL**

- 100% stainless-steel blades, bell and tube (total length:
- Foot with detachable bell and blades (patented system) exclusive to Robot-Coupe)
- Watertight bell design for optimum lifespan