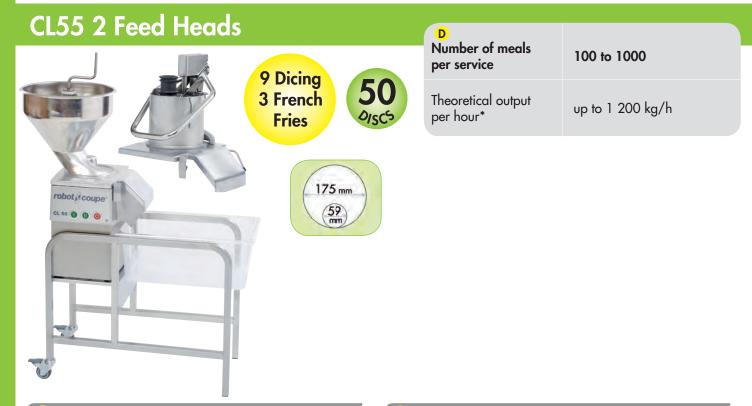

### **SALES FEATURES**

CL55 2 Feed Heads is ideal for slicing, ripplecutting, grating, dicing, shredding and making french fries from all types of fruit and vegetables, as well as grating cheese.

#### TECHNICAL FEATURES

B

CL55 2 Feed Heads – Single phase or Three-phase. Power - 1100 Watts. 1 speed 375 rpm or 2 Speeds 375 and 750 rpm. Magnetic safety system, motor brake and lever-activated auto restart. This metal Vegetable Preparation Machine has a lateral ejection facility and is equipped with 2 Feed Heads: 1 Automatic Feed Head and 1 Pusher Feed Head with XL full moon hopper, diameter: 238 cm<sup>2</sup>; loading volume - 4.2 litres, and integrated cylindrical hopper Ø 58 mm. Stainless steel motor base, bowl, lid and trolley. Suitable for 100 to 1000 covers per service. No discs included. Large choice of 50 discs in option.

Select your options at the back page, F part.

| <b>C</b> 1            | ECHNICAL DATA                                                         |           |  |  |
|-----------------------|-----------------------------------------------------------------------|-----------|--|--|
| Output power          | 1100 Watts                                                            |           |  |  |
| Electrical data       | Single phase (1<br>plug included<br>Three-phase (2<br>no plug include | speeds) - |  |  |
| Speeds                | 1 speed 375 rp<br>2 speeds 375 c                                      |           |  |  |
| Dimensions (WxDxH)    | H) with stand 865 x 396 x 1272 mm                                     |           |  |  |
| Rate of recyclability | 95%                                                                   |           |  |  |
| Net weight            | 51.3 kg                                                               |           |  |  |
| Supply                | Amperage                                                              | Reference |  |  |
| 400V/50/3             | 2.7                                                                   | 2211      |  |  |
| 220V/60/3             | 5.3                                                                   | 2233      |  |  |
| 380V/60/3             | 2.7                                                                   | 2227      |  |  |
| 230V/50/1             | 4.8                                                                   | 2244      |  |  |
| 120V/60/1             | 9.5                                                                   | 2275      |  |  |
| 220V/60/1             | 4.9                                                                   | 2263      |  |  |