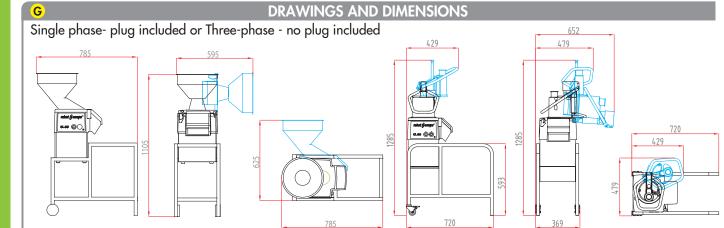

Select your options at the back page, F part.

| <b>C</b> 1            | ECHNICAL DATA                                                         |           |  |  |
|-----------------------|-----------------------------------------------------------------------|-----------|--|--|
| Output power          | 1100 Watts                                                            |           |  |  |
| Electrical data       | Single phase (1<br>plug included<br>Three-phase (2<br>no plug include | speeds) - |  |  |
| Speeds                | 1 speed 375 rp<br>2 speeds 375 c                                      |           |  |  |
| Dimensions (WxDxH)    | H) with stand 865 x 396 x 1272 mm                                     |           |  |  |
| Rate of recyclability | 95%                                                                   |           |  |  |
| Net weight            | 51.3 kg                                                               |           |  |  |
| Supply                | Amperage                                                              | Reference |  |  |
| 400V/50/3             | 2.7                                                                   | 2211      |  |  |
| 220V/60/3             | 5.3                                                                   | 2233      |  |  |
| 380V/60/3             | 2.7                                                                   | 2227      |  |  |
| 230V/50/1             | 4.8                                                                   | 2244      |  |  |
| 120V/60/1             | 9.5                                                                   | 2275      |  |  |
| 220V/60/1             | 4.9                                                                   | 2263      |  |  |