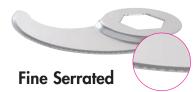

### OPTIONS

- Coarse serrated blade assembly (3 blades) for grinding and kneading Ref. 27384
- Fine serrated blade assembly (3 blades) for chopping herbs and spices Ref. 27386
- Coarse serrated blade Ref. 59281
- Fine serrated blade Ref. 59282
- Stainless steel bowl 3.5 litre capacity, stainless steel smooth blade assembly included Ref. 27375