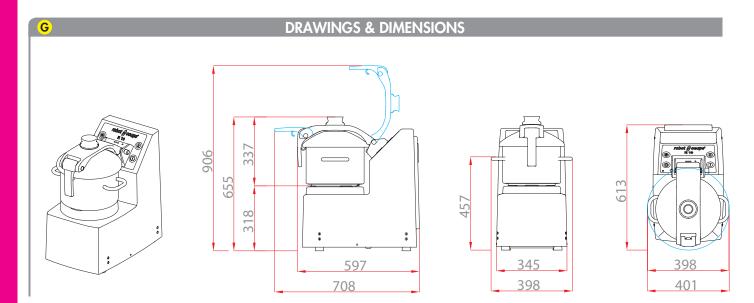

#### **TECHNICAL DATA** Output power 2600 Watts Three phase **Electrical datas** No plug included 50Hz : 1500 and 3000 rpm **Speeds** 60Hz : 1800 and 3600 rpm 345 x 560 x 660 mm Dimensions (LxWxH) Rate of recyclability 95% 45 kg Net weight Reference Supply Amperage 400V/50/3 6 & 11 21391 220V/60/3 6 & 10 21393 380V/60/3 6,5 & 11 21394 230V/50/3 6 & 10 21395