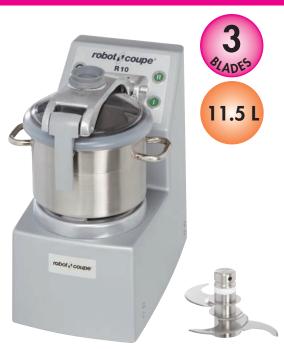

### **R10**

| SALES FEATURES | 5 |
|----------------|---|
|----------------|---|

**Table-Top cutter mixer R 10** is designed for processing quantities of meat, vegetables and smoothtextured mousses, as well as for grinding and kneading foodstuffs in a minimum of time.

#### **TECHNICAL FEATURES**

Table-Top cutter mixer R 10. Three-Phase. Power 2600 W. 2 speeds. Pulse function. 11.5 L stainless-steel bowl with 2 handles. Bowl-base blade assembly with 3 detachable smooth blades included. 50 to 200 meals.

#### CUTTER FUNCTION

- 11.5 litre stainless-steel bowl with 2 handles for a better grip.
- Central bowl locking system for easy assembly.
- Bowl-base blade assembly with 3 blades to ensure a perfectly uniform consistency, even when processing small quantity.
- Transparent lid to enable user to monitor processing.
- Opening in centre of lid for adding liquid or dry ingredients during processing.

#### INCLUDED ACCESSORIES

stainless steel smooth blade assembly (3 blades)