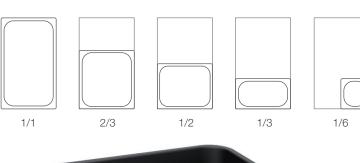

#### **BENEFITS AT A GLANCE:**

TEMPERATURE-RESISTANT UP TO 220 °C

EXCELLENT NON-STICK EFFECT

DISHWASHER-SAFE

der deutschen Wirtschaft Erster Innovationspreis der Welt®

Available in 5 sizes: GN 1/1, GN 2/3, GN 1/2, GN 1/3 and GN 1/6 as well as in different depths with and without handle.