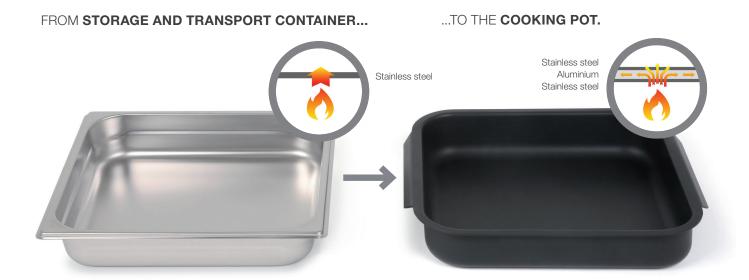

### THE FIRST COOKING POT IN GN FORMAT.

Gastronorm ensures that we only use as much space and energy as is actually necessary for the particular task at hand. Different sizes and different depths give us the freedom we need. Rieber has developed the classic storage and transport container into a saucepan. The patented SWISS-PLY® multilayer material ensures that the heat and refrigeration is distributed up to 10 times more efficiently than with conventional stainless steel units. The internal aluminium core ideally conducts the energy (heat and refrigeration) and the stainless steel layers guarantee maximum hygiene. The Rieber thermoplates® can be used with Ceran, induction and electric hobs, and the nano surface-treated cookware can also be used with gas stoves. This way it is now possible to transfer the food from the hob into the oven and from there to its serving destination without having to change containers.