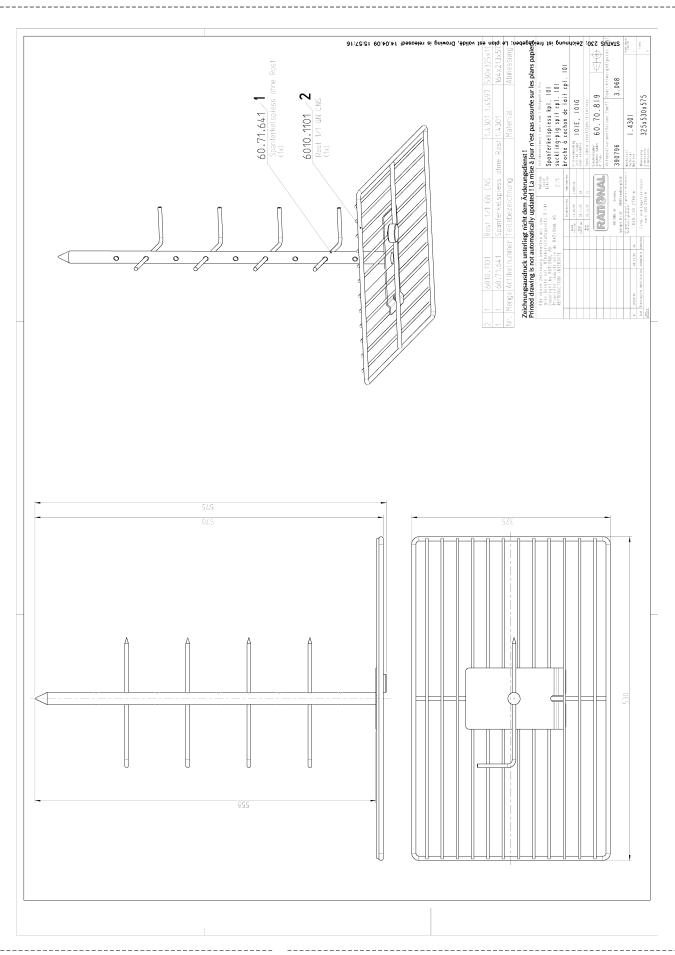

## Article number: 60.70.819

#### **Difference to standard**

- The lamb and suckling pig spit can also be used for the 20-1/1 and 20-2/1 units.
- With an additional lamb and suckling pig spit, 2 small lambs or suckling pigs can be cooked in the 10-1/1 model, and up to 4 small lambs or suckling pigs in the 10-2/1 model.

#### **Material**

• CNS 1.4301 (CNS 304)