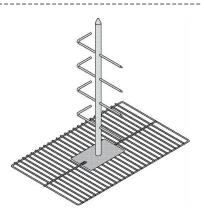

### **Description**

• Whole lambs and suckling pigs up to 12 kg in weight can be prepared with incredible ease. Just place on the spit – and that's it.

### Capacity (GN-container/grids)

• 1 suckling pig or lamb