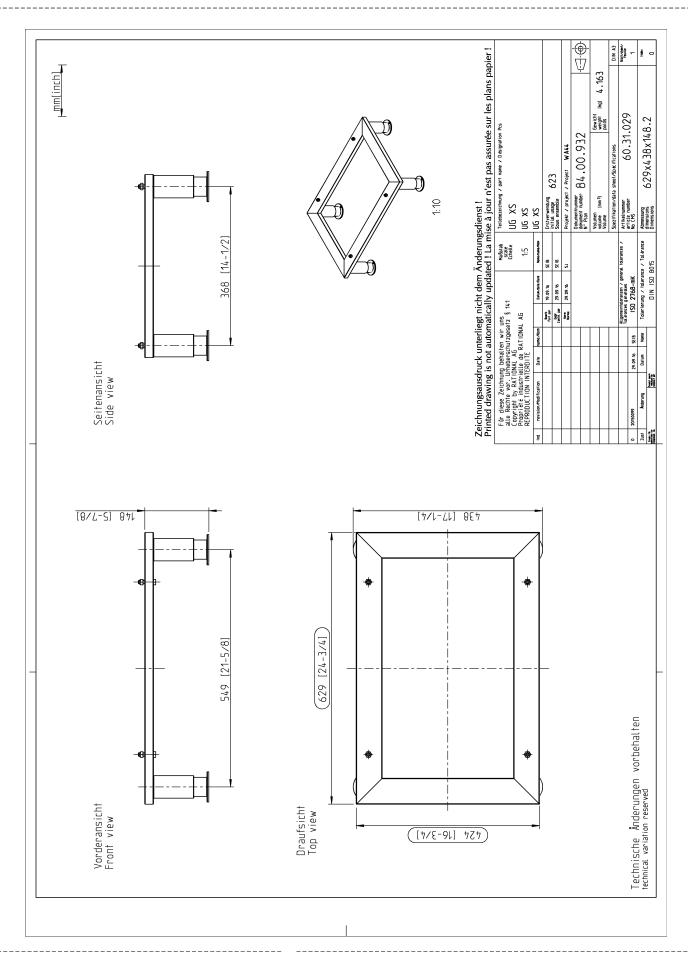

#### **Technical Specifications**

LxWxH: 629 x 438 x 148 mmMax. fixed power: 270 kg

· Weight: 4.5 kg