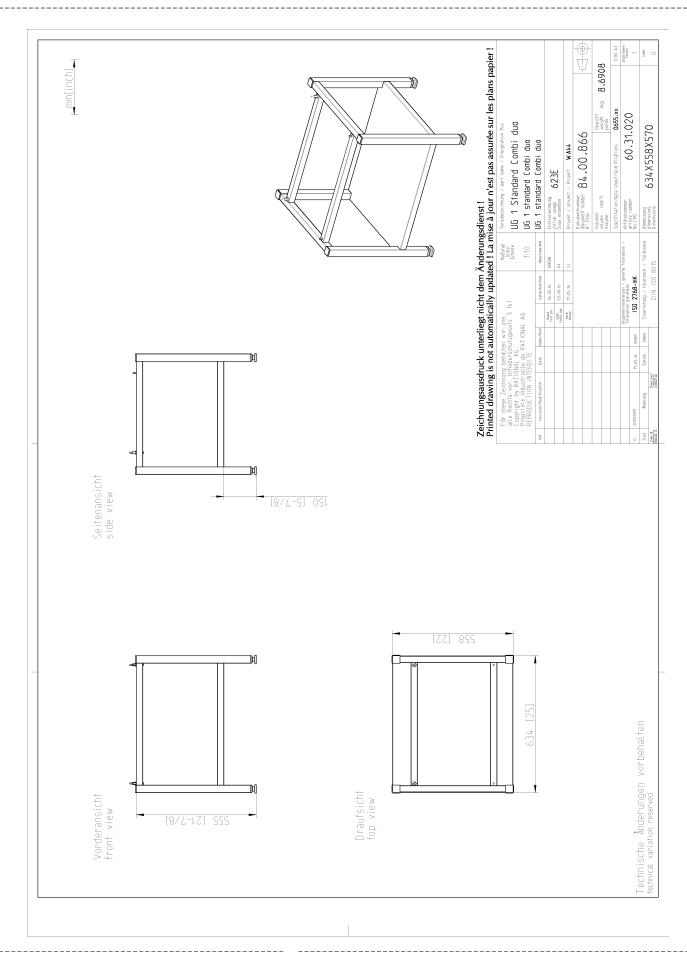

### **Technical Specifications**

- LxWxH: 634 x 558 x 555 mm
- Clearance from floor panel to floor: 150 mm
- · Max. fixed power: 690 kg
- · Weight: 9 kg