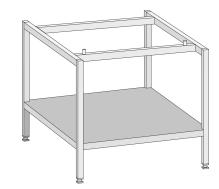

### **Description**

The stand I ensures a safe, elevated installation of the Combi-Duo, consisting of iCombi Pro XS, CombiMaster Plus XS 6-2/3 and SelfCookingCenter XS. The cooking systems can be fixed on the base frame using a mounting kit.

### **Features**

- · open on all sides
- Height-adjustable feet (up to 3 cm)
- · Mounting kit for fixing the cooking system on the base frame

### **Technical Specifications**

- LxWxH: 634 x 558 x 555 mm
- Clearance from floor panel to floor: 150 mm
- · Max. fixed power: 690 kg
- · Weight: 9 kg