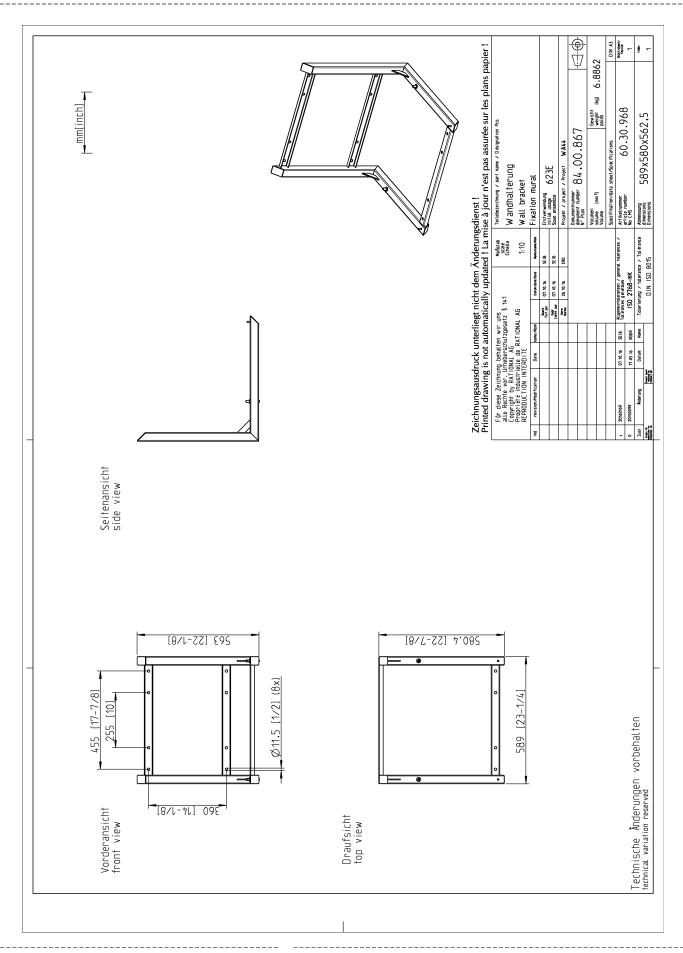

### Wall mount for iCombi Pro XS, CombiMaster Plus XS 6-2/3 and

Article numbers: 60.30.968

#### **Description**

- Special wall bracket for space-saving attachment of the iCombi Pro XS, CombiMaster Plus XS 6-2/3 and SelfCookingCenter XS to the wall
- Weight: 7 kg (XS model 6 2/3)

#### **Material**

• Rust-free stainless steel (CNS 1.4301)

#### **Note**

- Only for cooking system model XS 6-2/3
- · Fastening material not included
- The mount and attachment materials should be determined by architects/ structural engineers and developers

Visit us on the internet: www.rational-online.com