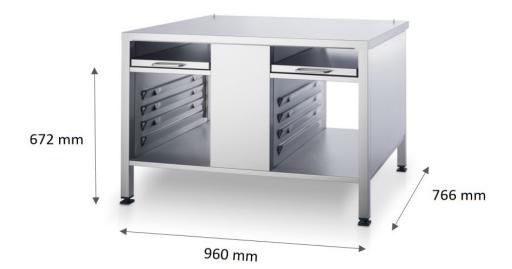

#### Features:

- The VarioCookingCenter® can be installed directly on the appropriate stand. In this way, you benefit from the integrated pull-out shelves. Containers can be placed on these to safely empty the pan. There are also four support rails underneath to store GN containers and accessories.
- The recesses for installation inlets and drains mean the stand can be placed flush with the wall.
- · Side walls and top closed, rear side open.

## **Technical data:**

- Equipment:
- · 4 feet, height-adjustable
- · 2 pull-out shelves
- 8 pairs of support rails for 1/1 GN container
- 2 locking mechanisms for the feet of the VarioCookingCenter®
- Dimensions: 960 mm x 766 mm x 672 mm
- · Material: stainless steel
- · Weight: 45.4 kg