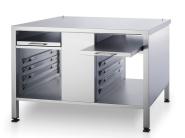

#### Features:

- The VarioCookingCenter® can be installed directly on the appropriate stand. In this way, you benefit from the integrated pull-out shelves. Containers can be placed on these to safely empty the pan. There are also four support rails underneath to store GN containers and accessories.
- The recesses for installation inlets and drains mean the stand can be placed flush with the wall.
- · Side walls and top closed, rear side open.

## **Technical data:**

- Equipment:
- · 4 feet, height-adjustable
- · 2 pull-out shelves
- 8 pairs of support rails for 1/1 GN container
- 2 locking mechanisms for the feet of the VarioCookingCenter®
- Dimensions: 960 mm x 766 mm x 672 mm
- · Material: stainless steel
- · Weight: 45.4 kg