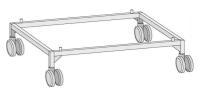

## Stand UG 1 type 61 on 61 - Combi-Duo mobile (Height 228 mm)

#### Description

- Stand is for the height extension for Combi Duo 61 on 61
- · For customers which prefer to have more working height
- Height extension 228 mm (9")
- · No intermediate bottom, open at all sides
- 843(33-1/4) mm(inch)W x 697(27-1/2) mm(inch)D x 228 (9)mm(inch)H

#### **Difference to standard**

- Mobile
- 4 Tandem steering casters (2 with brake metal parts CNS)
- metal parts of the Tandem steering casters are made of CNS