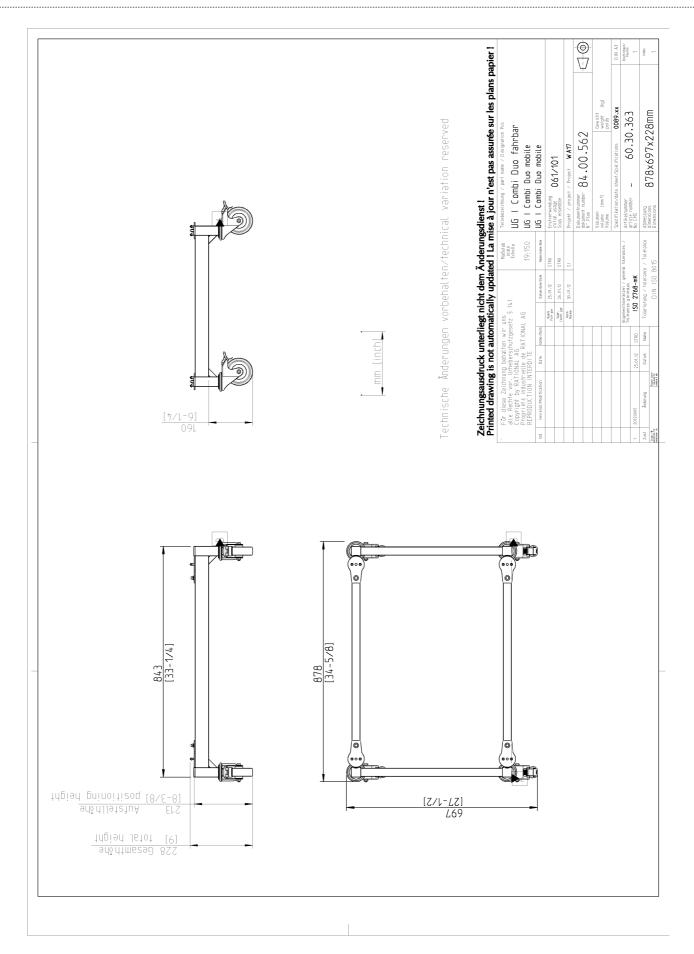

## Stand UG 1 type 61 on 61 - Combi-Duo mobile (Height 228 mm)

#### Article number: 60.30.363

#### Description

- Stand is for the height extension for Combi Duo 61 on 61
- · For customers which prefer to have more working height
- Height extension 228 mm (9")
- · No intermediate bottom, open at all sides
- 843(33-1/4) mm(inch)W x 697(27-1/2) mm(inch)D x 228 (9)mm(inch)H

#### **Difference to standard**

- Mobile
- 4 Tandem steering casters (2 with brake metal parts CNS)
- metal parts of the Tandem steering casters are made of CNS