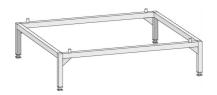

## Stand UG 1 type 61 on 61 - Combi-Duo with unit feet 150 mm (6")

Article number: 60.30.362

## **Description**

- Stand is for the height extension for Combi Duo 61 on 61
- For customers which prefer to have more working height
- Height extension 210 mm (8 1/4")
- No intermediate bottom, open at all sides
- · Adjustable feet
- 878(35) mm(inch)W x 622(24-1/8) mm(inch)D x 210(8-1/4) mm(inch)H