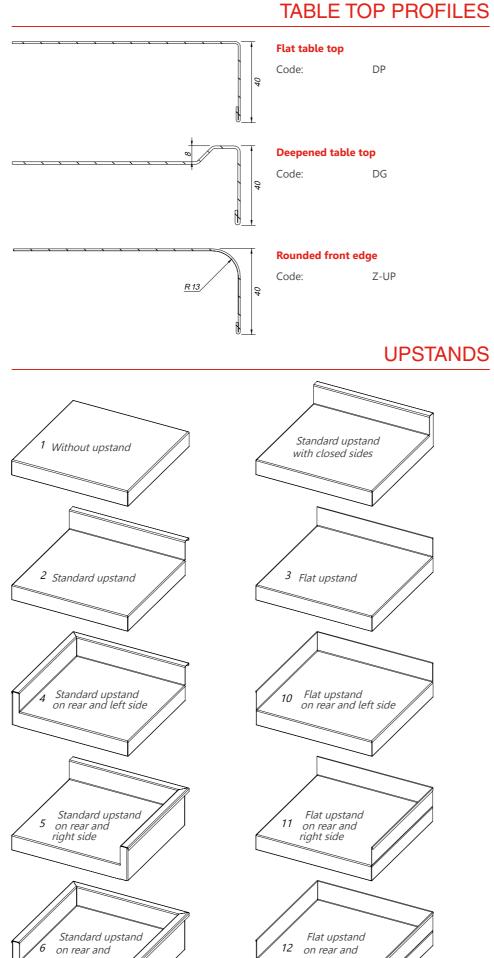

was made by unauthorized person.

### **DELIVERY RECOMMENDATIONS**

Stainless steel waste hole

(ø150, ø200 or ø250 mm)

2 pcs with stopping device, "Blickle" – Germany

Y-SNA-150

K-RAX125-157NCG

Set of galvanized wheels Ø125 mm (4 pcs),

Upon receipt, inspect units immediately for any shipping damage and notify carrier immediately if damage is found. It must be reported IMMEDIATELY (upon delivery) in writing in the CMR. All items are thoroughly inspected and carefully packed before leaving our factory, thus Novameta cannot accept responsibility for any shipping damage, however Novameta will assist in filing a claim.



Wall fastener for tables

2 pcs with stopping device, "Blickle" – Germany

Y-TV-40

Set of stainless steel wheels Ø125mm (4 pcs),

K-RAX125-157NNG

# TABLE TOP PROFILES



both sides

both sides

## SINK PLUMBING SETS





**CUSTOM SIZES ARE AVAILABLE**