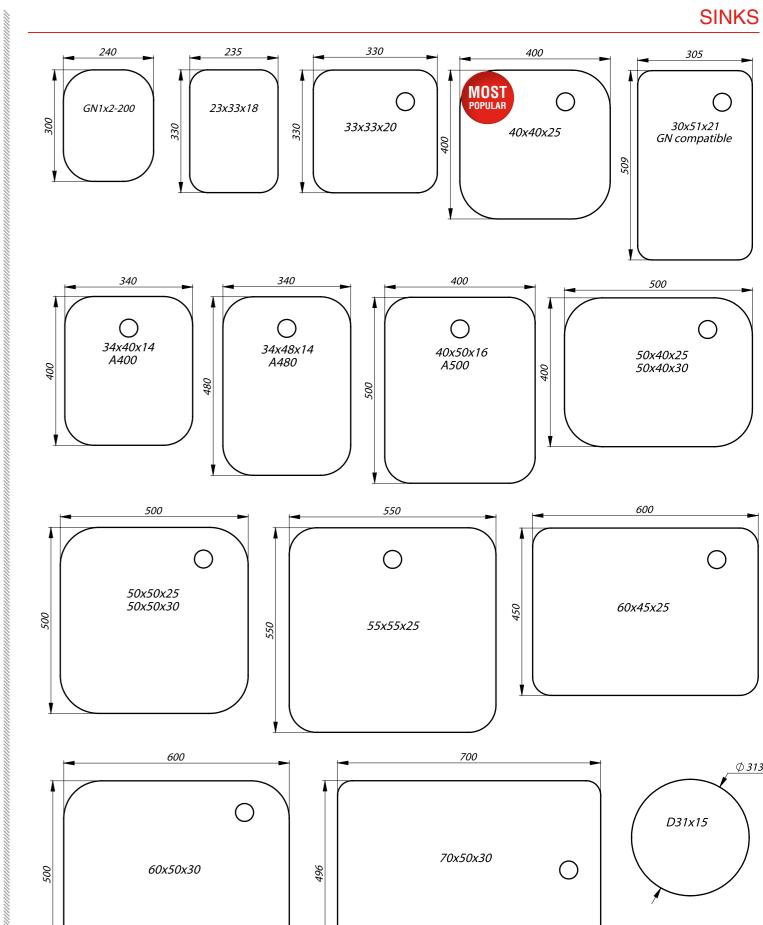

COMMENDATIONS**

Stainless steel waste hole

(ø150, ø200 or ø250 mm)

2 pcs with stopping device, "Blickle" – Germany

Y-SNA-150

K-RAX125-157NCG

Set of galvanized wheels Ø125 mm (4 pcs),

Upon receipt, inspect units immediately for any shipping damage and notify carrier immediately if damage is found. It must be reported IMMEDIATELY (upon delivery) in writing in the CMR. All items are thoroughly inspected and carefully packed before leaving our factory, thus Novameta cannot accept responsibility for any shipping damage, however Novameta will assist in filing a claim.



Wall fastener for tables

2 pcs with stopping device, "Blickle" – Germany

Y-TV-40

Set of stainless steel wheels Ø125mm (4 pcs),

K-RAX125-157NNG

# TABLE TOP PROFILES



both sides

both sides

## SINK PLUMBING SETS





**CUSTOM SIZES ARE AVAILABLE**