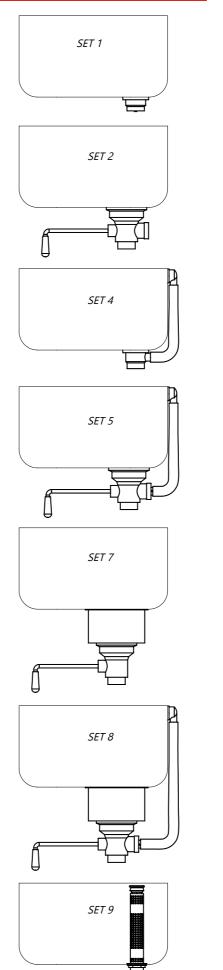

RECOMMENDATIONS**

Stainless steel waste hole

(ø150, ø200 or ø250 mm)

2 pcs with stopping device, "Blickle" – Germany

Y-SNA-150

K-RAX125-157NCG

Set of galvanized wheels Ø125 mm (4 pcs),

Upon receipt, inspect units immediately for any shipping damage and notify carrier immediately if damage is found. It must be reported IMMEDIATELY (upon delivery) in writing in the CMR. All items are thoroughly inspected and carefully packed before leaving our factory, thus Novameta cannot accept responsibility for any shipping damage, however Novameta will assist in filing a claim.



Wall fastener for tables

2 pcs with stopping device, "Blickle" – Germany

Y-TV-40

Set of stainless steel wheels Ø125mm (4 pcs),

K-RAX125-157NNG

# TABLE TOP PROFILES



both sides

both sides

## SINK PLUMBING SETS





**CUSTOM SIZES ARE AVAILABLE**