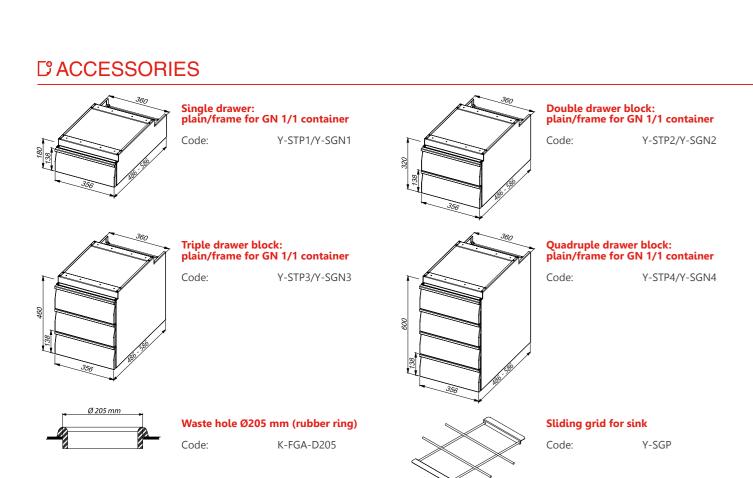

he supply at the point of installation are not covered by this warranty. The warranty does not cover if the damage occurs due to natural disasters; fire, if repair service was made by unauthorized person.

### **DELIVERY RECOMMENDATIONS**

Stainless steel waste hole

(ø150, ø200 or ø250 mm)

2 pcs with stopping device, "Blickle" – Germany

Y-SNA-150

K-RAX125-157NCG

Set of galvanized wheels Ø125 mm (4 pcs),

Upon receipt, inspect units immediately for any shipping damage and notify carrier immediately if damage is found. It must be reported IMMEDIATELY (upon delivery) in writing in the CMR. All items are thoroughly inspected and carefully packed before leaving our factory, thus Novameta cannot accept responsibility for any shipping damage, however Novameta will assist in filing a claim.



Wall fastener for tables

2 pcs with stopping device, "Blickle" – Germany

Y-TV-40

Set of stainless steel wheels Ø125mm (4 pcs),

K-RAX125-157NNG

# TABLE TOP PROFILES



both sides

both sides

## SINK PLUMBING SETS





**CUSTOM SIZES ARE AVAILABLE**