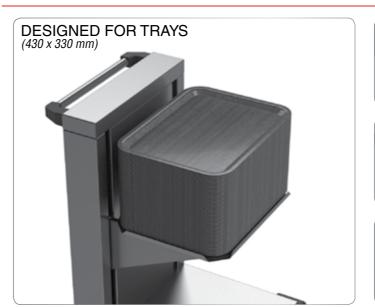

## DISPENSER TROLLEY FOR TRAYS

Protecting bumpers. Set of wheels Ø125 mm (4 pcs), 2 pcs with stopping device "Blickle" – Germany

**☑ STANDARD FEATURES** 

Easily removable back panel for spring adjustment

Ergonomic stainless steel handle

More technical information on last pages.

Customised equipment is available. Examples on last pages.

All rights reserved