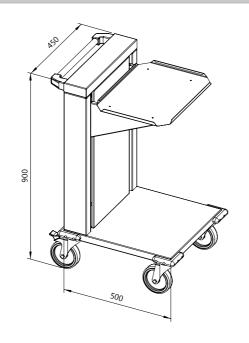

## DISPENSER TROLLEY FOR TRAYS

Protecting bumpers. Set of wheels Ø125 mm (4 pcs), 2 pcs with stopping device "Blickle" – Germany

**☑ STANDARD FEATURES** 

Easily removable back panel for spring adjustment

Ergonomic stainless steel handle

More technical information on last pages.

Customised equipment is available. Examples on last pages.

All rights reserved