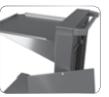

## DESIGNED FOR DISHWASHER BASKETS (500 x 500 mm)

Protecting bumpers. Set of wheels Ø125 mm (4 pcs), 2 pcs with stopping device "Blickle" – Germany

Easily removable back panel for spring adjustment

Ergonomic stainless steel handle