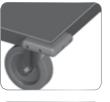

## DESIGNED FOR DISHWASHER BASKETS (500 x 500 mm)

Protecting bumpers. Set of wheels Ø125 mm (4 pcs), 2 pcs with stopping device "Blickle" – Germany

Easily removable back panel for spring adjustment

Ergonomic stainless steel handle