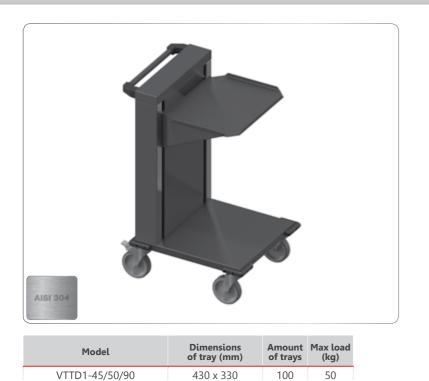

## DISPENSER TROLLEY FOR TRAYS

Protecting bumpers. Set of wheels Ø125 mm (4 pcs), 2 pcs with stopping device "Blickle" – Germany

**☑ STANDARD FEATURES** 

Easily removable back panel for spring adjustment

Ergonomic stainless steel handle

More technical information on last pages.

Customised equipment is available. Examples on last pages.

All rights reserved

More technical information on last pages.

Customised equipment is available. Examples on last pages.

500 x 500 x 100

VTBD1-52/63/90