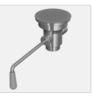

## ☑ STANDARD FEATURES

Set of galvanized wheels Ø100 mm (4 pcs), 2 pcs with brakes, plastic protecting bumpers

Valve

# **COPTIONAL FEATURES**

Slide Code:

VTI-03.00 SB

All rights reserved