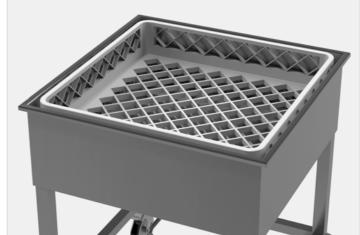

### i Different dimensions and configurations are available on request. Examples on page 5.30.

|              | Width B, mm   | Dimensions of baskets, mm |
|--------------|---------------|---------------------------|
| Length L, mm | 550           |                           |
|              | Model         |                           |
| 550          | VTI1-55/55/65 | 500 x 500                 |

## ☑ STANDARD FEATURES

Set of galvanized wheels Ø100 mm (4 pcs), 2 pcs with brakes, plastic protecting bumpers

Valve