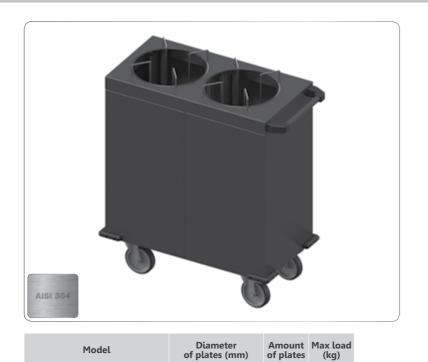

## NEUTRAL DISPENSER TROLLEY FOR PLATES

2 x 55 2 x 35 +30 ... +90 8,7 A 2000 W

Ergonomic stainless steel handle

Protecting bumpers. Set of wheels Ø125 mm (4 pcs), 2 pcs with stopping device "Blickle" – Germany

Diameter of plates 160 - 280 mm