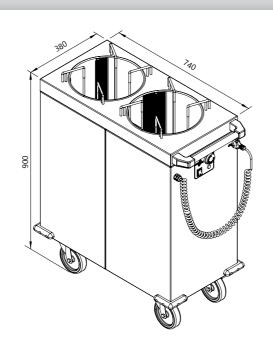

## NEUTRAL DISPENSER TROLLEY FOR PLATES

2 x 55 2 x 35 +30 ... +90 8,7 A 2000 W

Ergonomic stainless steel handle

Protecting bumpers. Set of wheels Ø125 mm (4 pcs), 2 pcs with stopping device "Blickle" – Germany

## **☑ STANDARD FEATURES**

Hygienic open-bottom design

Self adjustable to weight of the plates

More technical information on last pages. Customised equipment is available. Examples on last pages.

2 x 55

VTLD2-38/74/90

VTLW2-38/74/90