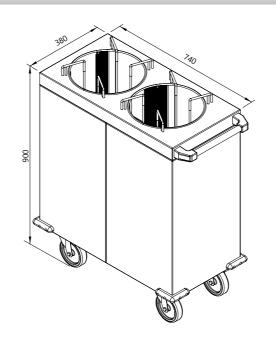

## **☑ STANDARD FEATURES**

Hygienic open-bottom design

Self adjustable to weight of the plates

More technical information on last pages. Customised equipment is available. Examples on last pages.

2 x 55

VTLD2-38/74/90

VTLW2-38/74/90