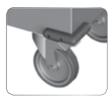

## HEATED DISPENSER TROLLEY FOR PLATES

Ergonomic stainless steel handle

Protecting bumpers. Set of wheels Ø125 mm (4 pcs), 2 pcs with stopping device "Blickle" – Germany

Diameter of plates 160 - 280 mm

Adjustable temperature +30 ... +90 °C

## NEUTRAL DISPENSER TROLLEY FOR PLATES

2 x 55 2 x 35 +30 ... +90 8,7 A 2000 W

Ergonomic stainless steel handle

Protecting bumpers. Set of wheels Ø125 mm (4 pcs), 2 pcs with stopping device "Blickle" – Germany