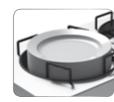

## HEATED DISPENSER TROLLEY FOR PLATES

Ergonomic stainless steel handle

Protecting bumpers. Set of wheels Ø125 mm (4 pcs), 2 pcs with stopping device "Blickle" – Germany

Diameter of plates 160 - 280 mm

Adjustable temperature +30 ... +90 °C

Diameter of plates 160 - 280 mm