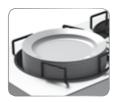

## HEATED DISPENSER TROLLEY FOR PLATES

Ergonomic stainless steel handle

Protecting bumpers. Set of wheels Ø125 mm (4 pcs), 2 pcs with stopping device "Blickle" – Germany

Diameter of plates 160 - 280 mm

Adjustable temperature +30 ... +90 °C

Diameter of plates 160 - 280 mm