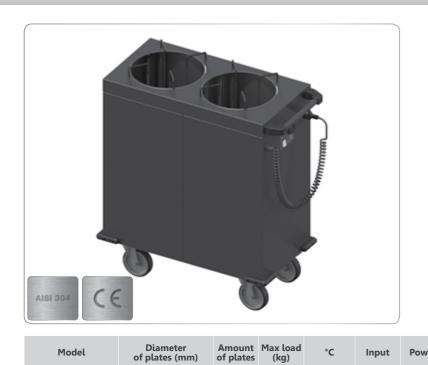

## HEATED DISPENSER TROLLEY FOR PLATES

Ergonomic stainless steel handle

Protecting bumpers. Set of wheels Ø125 mm (4 pcs), 2 pcs with stopping device "Blickle" – Germany

Diameter of plates 160 - 280 mm

Adjustable temperature +30 ... +90 °C

## **☑ STANDARD FEATURES**

Hygienic open-bottom design

Self adjustable to weight of the plates

Double-wall construction with thermal insulation

| More technical information on last pages. Customised equipment is available. Examples on last pages.

Diameter of plates 160 - 280 mm