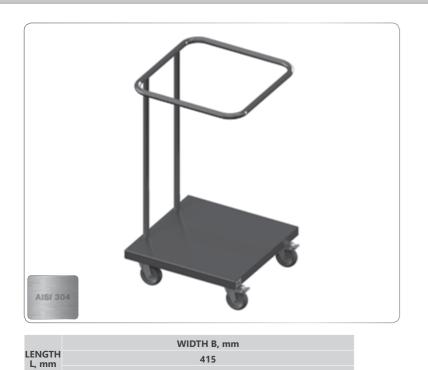

## TROLLEY FOR PLASTIC BAGS

415

Model VTSM1-42/42/75

# HEAVY DUTY WELDED CONSTRUCTION DESIGNED FOR PLASTIC BAGS

### **☑ STANDARD FEATURES**

Set of wheels Ø75 mm (4 pcs), 2 pcs with stopping device "Blickle" – Germany