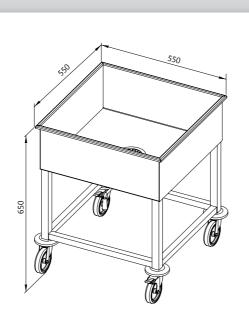

## TROLLEY FOR CUTLERY WITH VALVE

| LENGTH<br>L, mm | WIDTH B, mm   |
|-----------------|---------------|
|                 | 550           |
|                 | Model         |
| 550             | VTI1-55/55/65 |

# HEAVY DUTY WELDED CONSTRUCTION DESIGNED FOR DISHWASHER BASKETS (500 x 500 mm)

## **☑ STANDARD FEATURES**

Set of wheels Ø100 mm (4 pcs), 2 pcs with stopping device, plastic protecting bumpers, "Blickle" – Germany

**C** ACCESSORIES

Code:

VTI-03.00 SB

Customised equipment is available. Examples on last pages.