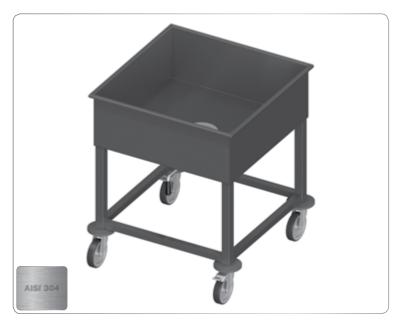

## TROLLEY FOR CUTLERY WITH VALVE

| LENGTH<br>L, mm | WIDTH B, mm   |
|-----------------|---------------|
|                 | 550           |
|                 | Model         |
| 550             | VTI1-55/55/65 |

# HEAVY DUTY WELDED CONSTRUCTION DESIGNED FOR DISHWASHER BASKETS (500 x 500 mm)

## **☑ STANDARD FEATURES**

Set of wheels Ø100 mm (4 pcs), 2 pcs with stopping device, plastic protecting bumpers, "Blickle" – Germany

**C** ACCESSORIES

Code:

VTI-03.00 SB

Customised equipment is available. Examples on last pages.