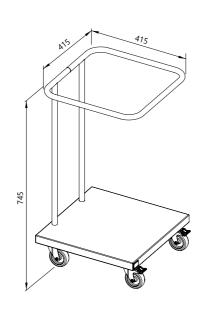

## TROLLEY FOR PLASTIC BAGS

415

Model VTSM1-42/42/75

# HEAVY DUTY WELDED CONSTRUCTION DESIGNED FOR PLASTIC BAGS

### **☑ STANDARD FEATURES**

Set of wheels Ø75 mm (4 pcs), 2 pcs with stopping device "Blickle" – Germany