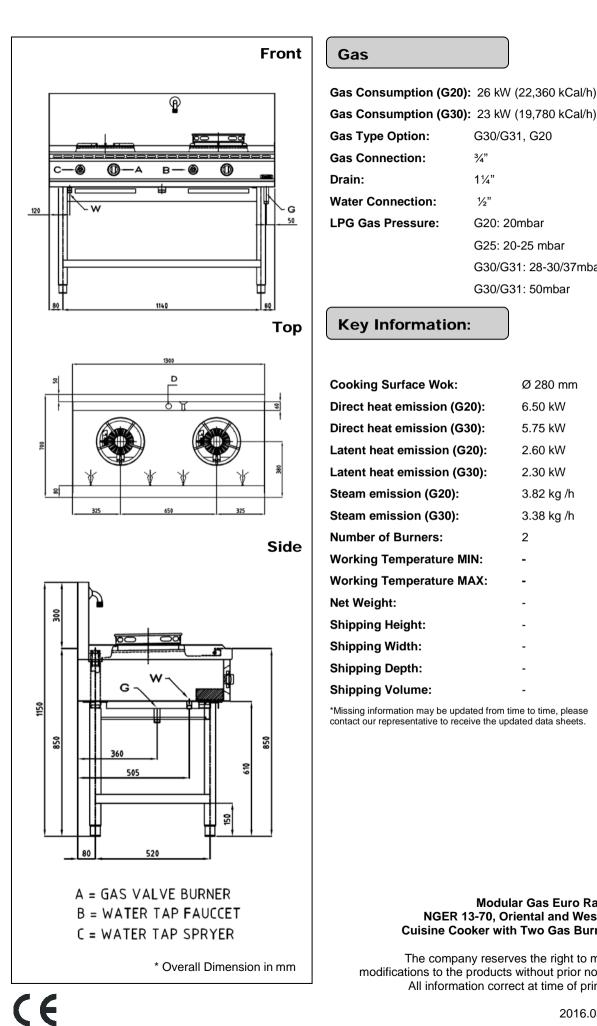

# G25: 20-25 mbar G30/G31: 28-30/37mbar G30/G31: 50mbar

G30/G31, G20

G20: 20mbar

<sup>3</sup>⁄4"

1¼" 1⁄2"

| Cooking Surface Wok:        | Ø 280 mm   |
|-----------------------------|------------|
| Direct heat emission (G20): | 6.50 kW    |
| Direct heat emission (G30): | 5.75 kW    |
| Latent heat emission (G20): | 2.60 kW    |
| Latent heat emission (G30): | 2.30 kW    |
| Steam emission (G20):       | 3.82 kg /h |
| Steam emission (G30):       | 3.38 kg /h |
| Number of Burners:          | 2          |
| Working Temperature MIN:    | -          |
| Working Temperature MAX:    | -          |
| Net Weight:                 | -          |
| Shipping Height:            | -          |
| Shipping Width:             | -          |
| Shipping Depth:             | -          |
| Shipping Volume:            | -          |

**Key Information:** 

Gas

\*Missing information may be updated from time to time, please contact our representative to receive the updated data sheets.