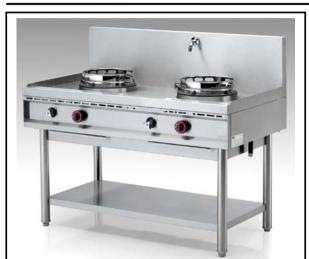

### Modular Gas Euro Range NGER 13-70, Oriental and Western Cuisine Cooker with Two Gas Burners

\*Due to routine technical improvement, the photograph shown may not represent the latest design of the products.

# Oriental Modular Gas Euro Range with Two Gas Burners

NGER 13-70

- DUAL FUNCTIONS:
- 1. PAN COOKING RING
- 2. WOK COOKING RING

SAFETY THERMOCOUPLE

#### Item No.

Modular Wok Super Range with Double Cooking Zone. Versatile as Open Burner, Pot Cooker, or Wok Open Burner. Higher Power Burner and Higher Splash Back compared to NGER 60 Series. Designed with only 700 mm depth. Constructed with deep drawn wok with cast iron of pot holder and combined with wok holder adapter. Dust Collection Drawer included below the front panel for hygiene cleaning operation. Compatible installation with others 70 Wok Super Range Series. ITEM#