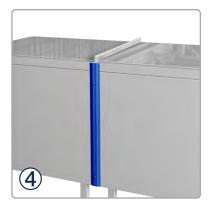

## **Optional accessories**

| No.<br>(pls. see<br>p. 105) | Model<br>No. | Description                                                                                                                                      | Amount / width     | Price |
|-----------------------------|--------------|--------------------------------------------------------------------------------------------------------------------------------------------------|--------------------|-------|
| Optional                    | accessor     | ies for block and row installation (necessary)                                                                                                   |                    |       |
| 1.                          | 945001       | Special connection profile, for lateral connection of 2 Optima 850 appliances                                                                    | 1 piece            |       |
|                             | 945209       | <b>Special connection profile,</b> for lateral connection of Optima 850 tilting frying pan without side columns to other Optima 850 appliances   | 1 piece            |       |
|                             | 945021       | Special connection profile, for lateral connection of 2 Optima 700 appliances                                                                    | 1 piece            |       |
| 2.                          | 945055       | <b>Terminal strip,</b> for block installation for tight fitting over the rear edge of the appliance                                              | Per running meter  |       |
| 3.                          | 975150       | <b>Wall profile,</b> for rear wall connection, running z. profile dowelled to rear wall, 75 mm high                                              | Per running meter  |       |
| 4.                          | 845211       | $\textbf{Covering strip,} \ \text{for lateral connection in block installation, 1 x per front, 35 mm} \\ \text{wide, and incl. angle mountings}$ | 1 piece            |       |
| Optional                    | accessor     | ies for block and row installation (on demand)                                                                                                   |                    |       |
| 5.                          | 845001       | Work top, installed between 2 Optima 850 appliances (no connection profiles needed)                                                              | Up to 300 mm width |       |
|                             |              |                                                                                                                                                  | Per further 100 mm |       |
|                             | 845416       | Work top, installed between 2 Optima 700 appliances (no connection profiles needed)                                                              | Up to 300 mm width |       |
|                             |              |                                                                                                                                                  | Per further 100 mm |       |
| 6.                          | 845011       | Front panel, only together with work top. (5)                                                                                                    | Up to 300 mm width |       |
|                             |              |                                                                                                                                                  | Per further 100 mm |       |
| =WA_                        | 10031829     | Front panel for OPTIMA 850/700 work table 200 mm                                                                                                 | 1 piece            |       |
| 4                           | 10031832     | Front panel for OPTIMA 850/700 work table 300 mm                                                                                                 | 1 piece            |       |
| 7.                          | 845141       | Handrail, 20 x 40 mm pipe                                                                                                                        | Per running meter  |       |
| 8.                          | 845421       | <b>Shelf,</b> for extension of appliance surface, tube 80 x 40 mm                                                                                | Per running meter  |       |
| 9.                          | 9109141      | Plinth panel, height adjustable, screw on (for 150 mm appliance feet)                                                                            | Per running meter  |       |
| 10.                         | 845121       | Cover, with side panels for block installation (choice of length and width)                                                                      |                    |       |
|                             | 9109140      | Continuous rear cover panel for several appliances (max. 2800 mm in one piece)                                                                   | Per running meter  |       |
| 11.                         |              | Cover extension, for installation of Optima 700 in a line with Optima 850 appliances                                                             |                    |       |
|                             | 845441       | Construction: connection on the left                                                                                                             | 400 mm width       |       |
|                             |              |                                                                                                                                                  | Per further 100 mm |       |
|                             | 845446       | Construction: connection on the right                                                                                                            | 400 mm width       |       |
|                             |              |                                                                                                                                                  | Per further 100 mm |       |
| 12.                         | 845451       | Construction: connection between 2 appliances                                                                                                    | 400 mm width       |       |
|                             |              |                                                                                                                                                  | Per further 100 mm |       |
|                             |              | Rear cover panel cutouts for connection from the backside                                                                                        | 1 piece            |       |
|                             |              | Plinth cover panel for plinth installation to close the appliance base when front protrusion is more than 90 mm                                  | Per running meter  |       |
|                             |              | p. d. d. d. moro dian do min                                                                                                                     |                    |       |