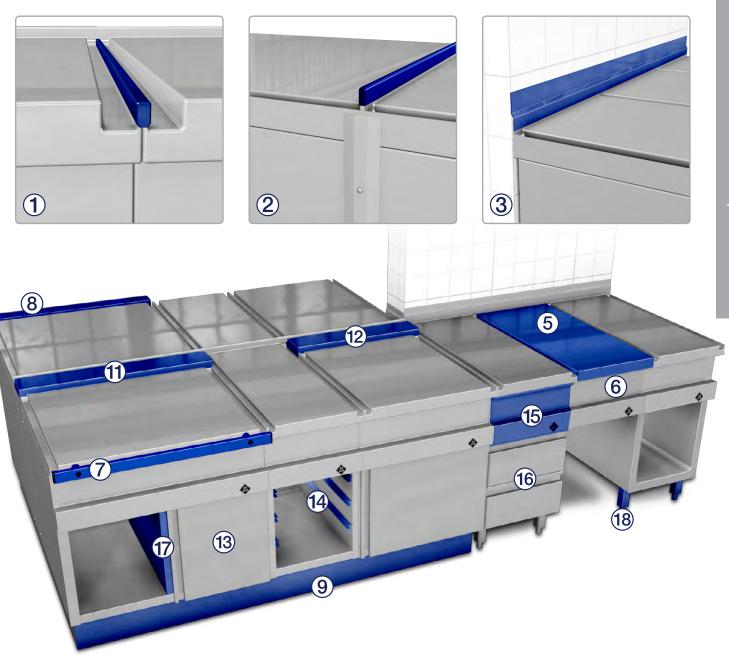

## **Optional accessories**

| No.<br>(pls. see<br>p. 105) | Model<br>No. | Description                                                                                                                                      | Amount / width     | Price |
|-----------------------------|--------------|--------------------------------------------------------------------------------------------------------------------------------------------------|--------------------|-------|
| Optional                    | accessor     | ies for block and row installation (necessary)                                                                                                   |                    |       |
| 1.                          | 945001       | Special connection profile, for lateral connection of 2 Optima 850 appliances                                                                    | 1 piece            |       |
|                             | 945209       | <b>Special connection profile,</b> for lateral connection of Optima 850 tilting frying pan without side columns to other Optima 850 appliances   | 1 piece            |       |
|                             | 945021       | Special connection profile, for lateral connection of 2 Optima 700 appliances                                                                    | 1 piece            |       |
| 2.                          | 945055       | <b>Terminal strip,</b> for block installation for tight fitting over the rear edge of the appliance                                              | Per running meter  |       |
| 3.                          | 975150       | <b>Wall profile,</b> for rear wall connection, running z. profile dowelled to rear wall, 75 mm high                                              | Per running meter  |       |
| 4.                          | 845211       | $\textbf{Covering strip,} \ \text{for lateral connection in block installation, 1 x per front, 35 mm} \\ \text{wide, and incl. angle mountings}$ | 1 piece            |       |
| Optional                    | accessor     | ies for block and row installation (on demand)                                                                                                   |                    |       |
| 5.                          | 845001       | Work top, installed between 2 Optima 850 appliances (no connection profiles needed)                                                              | Up to 300 mm width |       |
|                             |              |                                                                                                                                                  | Per further 100 mm |       |
|                             | 845416       | Work top, installed between 2 Optima 700 appliances (no connection profiles needed)                                                              | Up to 300 mm width |       |
|                             |              |                                                                                                                                                  | Per further 100 mm |       |
| 6.                          | 845011       | Front panel, only together with work top. (5)                                                                                                    | Up to 300 mm width |       |
|                             |              |                                                                                                                                                  | Per further 100 mm |       |
| =WA_                        | 10031829     | Front panel for OPTIMA 850/700 work table 200 mm                                                                                                 | 1 piece            |       |
| 4                           | 10031832     | Front panel for OPTIMA 850/700 work table 300 mm                                                                                                 | 1 piece            |       |
| 7.                          | 845141       | Handrail, 20 x 40 mm pipe                                                                                                                        | Per running meter  |       |
| 8.                          | 845421       | <b>Shelf,</b> for extension of appliance surface, tube 80 x 40 mm                                                                                | Per running meter  |       |
| 9.                          | 9109141      | Plinth panel, height adjustable, screw on (for 150 mm appliance feet)                                                                            | Per running meter  |       |
| 10.                         | 845121       | Cover, with side panels for block installation (choice of length and width)                                                                      |                    |       |
|                             | 9109140      | Continuous rear cover panel for several appliances (max. 2800 mm in one piece)                                                                   | Per running meter  |       |
| 11.                         |              | Cover extension, for installation of Optima 700 in a line with Optima 850 appliances                                                             |                    |       |
|                             | 845441       | Construction: connection on the left                                                                                                             | 400 mm width       |       |
|                             |              |                                                                                                                                                  | Per further 100 mm |       |
|                             | 845446       | Construction: connection on the right                                                                                                            | 400 mm width       |       |
|                             |              |                                                                                                                                                  | Per further 100 mm |       |
| 12.                         | 845451       | Construction: connection between 2 appliances                                                                                                    | 400 mm width       |       |
|                             |              |                                                                                                                                                  | Per further 100 mm |       |
|                             |              | Rear cover panel cutouts for connection from the backside                                                                                        | 1 piece            |       |
|                             |              | Plinth cover panel for plinth installation to close the appliance base when front protrusion is more than 90 mm                                  | Per running meter  |       |
|                             |              | p. d. d. d. moro dian do min                                                                                                                     |                    |       |