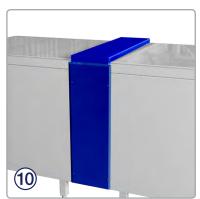

## **Optional accessories**

| No.<br>(pls. see<br>p. 105) | Model<br>No. | Description                                                                                                                                      | Amount / width     | Price |
|-----------------------------|--------------|--------------------------------------------------------------------------------------------------------------------------------------------------|--------------------|-------|
| Optional                    | accessor     | ies for block and row installation (necessary)                                                                                                   |                    |       |
| 1.                          | 945001       | Special connection profile, for lateral connection of 2 Optima 850 appliances                                                                    | 1 piece            |       |
|                             | 945209       | <b>Special connection profile,</b> for lateral connection of Optima 850 tilting frying pan without side columns to other Optima 850 appliances   | 1 piece            |       |
|                             | 945021       | Special connection profile, for lateral connection of 2 Optima 700 appliances                                                                    | 1 piece            |       |
| 2.                          | 945055       | <b>Terminal strip,</b> for block installation for tight fitting over the rear edge of the appliance                                              | Per running meter  |       |
| 3.                          | 975150       | <b>Wall profile,</b> for rear wall connection, running z. profile dowelled to rear wall, 75 mm high                                              | Per running meter  |       |
| 4.                          | 845211       | $\textbf{Covering strip,} \ \text{for lateral connection in block installation, 1 x per front, 35 mm} \\ \text{wide, and incl. angle mountings}$ | 1 piece            |       |
| Optional                    | accessor     | ies for block and row installation (on demand)                                                                                                   |                    |       |
| 5.                          | 845001       | Work top, installed between 2 Optima 850 appliances (no connection profiles needed)                                                              | Up to 300 mm width |       |
|                             |              |                                                                                                                                                  | Per further 100 mm |       |
|                             | 845416       | Work top, installed between 2 Optima 700 appliances (no connection profiles needed)                                                              | Up to 300 mm width |       |
|                             |              |                                                                                                                                                  | Per further 100 mm |       |
| 6.                          | 845011       | Front panel, only together with work top. (5)                                                                                                    | Up to 300 mm width |       |
|                             |              |                                                                                                                                                  | Per further 100 mm |       |
| =WA_                        | 10031829     | Front panel for OPTIMA 850/700 work table 200 mm                                                                                                 | 1 piece            |       |
| 4                           | 10031832     | Front panel for OPTIMA 850/700 work table 300 mm                                                                                                 | 1 piece            |       |
| 7.                          | 845141       | Handrail, 20 x 40 mm pipe                                                                                                                        | Per running meter  |       |
| 8.                          | 845421       | <b>Shelf,</b> for extension of appliance surface, tube 80 x 40 mm                                                                                | Per running meter  |       |
| 9.                          | 9109141      | Plinth panel, height adjustable, screw on (for 150 mm appliance feet)                                                                            | Per running meter  |       |
| 10.                         | 845121       | Cover, with side panels for block installation (choice of length and width)                                                                      |                    |       |
|                             | 9109140      | Continuous rear cover panel for several appliances (max. 2800 mm in one piece)                                                                   | Per running meter  |       |
| 11.                         |              | Cover extension, for installation of Optima 700 in a line with Optima 850 appliances                                                             |                    |       |
|                             | 845441       | Construction: connection on the left                                                                                                             | 400 mm width       |       |
|                             |              |                                                                                                                                                  | Per further 100 mm |       |
|                             | 845446       | Construction: connection on the right                                                                                                            | 400 mm width       |       |
|                             |              |                                                                                                                                                  | Per further 100 mm |       |
| 12.                         | 845451       | Construction: connection between 2 appliances                                                                                                    | 400 mm width       |       |
|                             |              |                                                                                                                                                  | Per further 100 mm |       |
|                             |              | Rear cover panel cutouts for connection from the backside                                                                                        | 1 piece            |       |
|                             |              | Plinth cover panel for plinth installation to close the appliance base when front protrusion is more than 90 mm                                  | Per running meter  |       |
|                             |              | p. d. d. d. moro dian do min                                                                                                                     |                    |       |