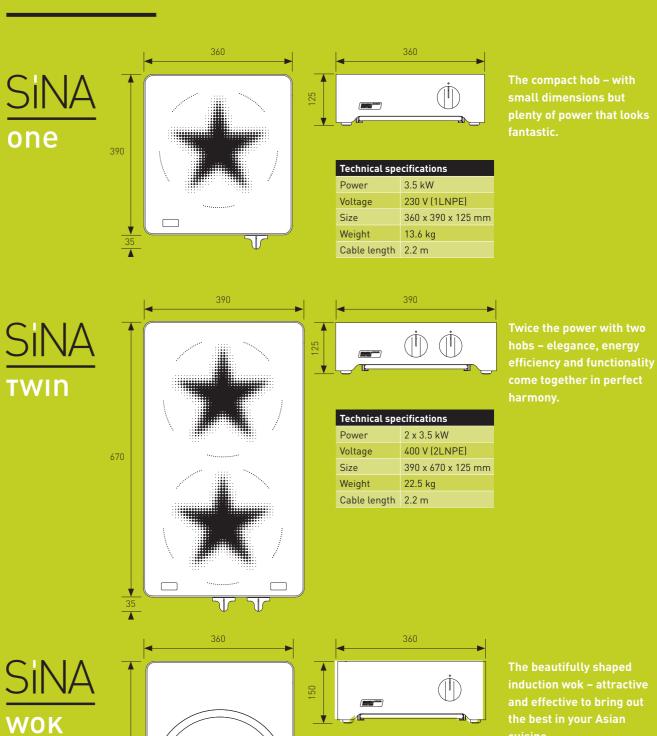

## SINA

## WOK

The beautifully shaped induction wok – attractive and effective to bring out the best in your Asian cuisine.

SINA WOK – INDUCTION WOK

Height-adjustable feet

This powerful and versatile wok enables lightning-quick cooking and maximum productivity, making it ideal for Asian and contemporary European cuisine. The quick-response control system is extremely precise and allows you to pour your creativity straight into the pan.

## **MAXIMUM EFFECT, COMPACT DIMENSIONS**

The beautifully shaped and effective to bring out

Technical specifications Power Voltage 230 V (1LNPE) 360 x 460 x 150 mm Weight 15.6 kg

Cable length 2.2 m

Measurements given in mm