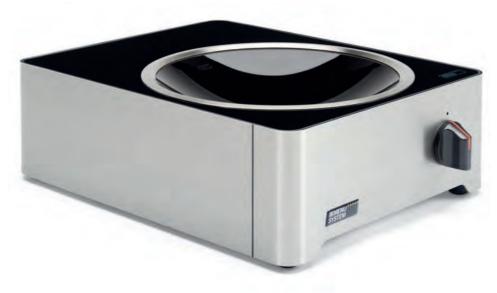

## WOK

The beautifully shaped induction wok – attractive and effective to bring out the best in your Asian cuisine.

SINA WOK – INDUCTION WOK

Height-adjustable feet

This powerful and versatile wok enables lightning-quick cooking and maximum productivity, making it ideal for Asian and contemporary European cuisine. The quick-response control system is extremely precise and allows you to pour your creativity straight into the pan.

## **MAXIMUM EFFECT, COMPACT DIMENSIONS**

The beautifully shaped and effective to bring out

Technical specifications Power Voltage 230 V (1LNPE) 360 x 460 x 150 mm Weight 15.6 kg

Cable length 2.2 m

Measurements given in mm