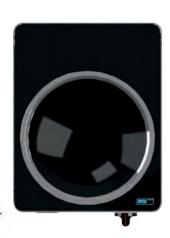

## WOK

The beautifully shaped induction wok – attractive and effective to bring out the best in your Asian cuisine.

SINA WOK – INDUCTION WOK

Height-adjustable feet

This powerful and versatile wok enables lightning-quick cooking and maximum productivity, making it ideal for Asian and contemporary European cuisine. The quick-response control system is extremely precise and allows you to pour your creativity straight into the pan.

| <ul> <li>Lightweight and efficient wok pan</li> </ul> |  |
|-------------------------------------------------------|--|
| Optimum system protection thanks to wok ring          |  |
| <ul> <li>Information display</li> </ul>               |  |
| <ul> <li>LED status indicator</li> </ul>              |  |
| Extra-strong ceramic wok shell (6 mm)                 |  |