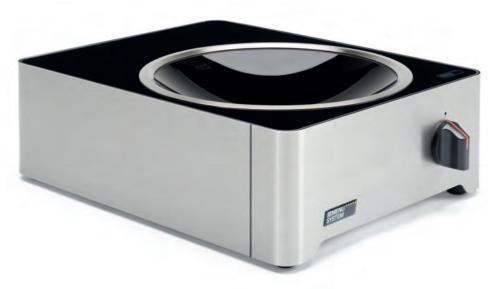

## WOK

The beautifully shaped induction wok – attractive and effective to bring out the best in your Asian cuisine.

This powerful and versatile wok enables lightning-quick cooking and maximum productivity, making it ideal for Asian and contemporary European cuisine. The quick-response control system is extremely precise and allows you to pour your creativity straight into the pan.

| SINA WOR - INDUCTION WOR                     |
|----------------------------------------------|
| Lightweight and efficient wok pan            |
| Optimum system protection thanks to wok ring |
| <ul> <li>Information display</li> </ul>      |
| - LED status indicator                       |
| Extra-strong ceramic wok shell (6 mm)        |
| Height-adjustable feet                       |

The wok ring and the lightweight wok pan made from special stainless steel ensure optimum power consumption.