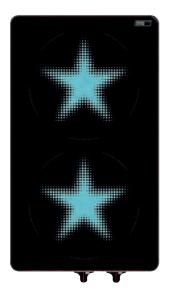

## SINA TWIN - INDUCTION APPLIANCE WITH 2 HOBS

- SLIDECONTROL patented control technology
- Automatic pan type recognition
- Integrated cookware protection system
- Information display
- LED status indicator
- Extra-strong ceramic glass (6 mm)
- Height-adjustable feet