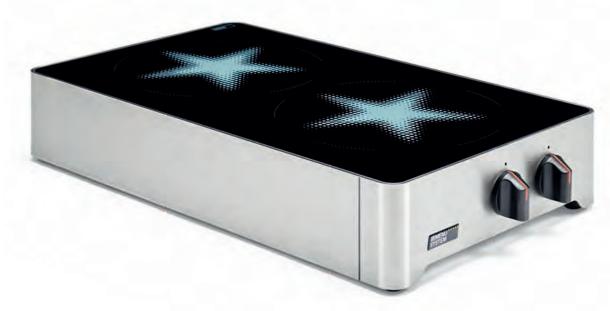

Double the power – packed into a small space. This compact prep kitchen appliance offers two hobs that can be controlled independently.

## **TWIN**

Twice the power with two hobs – elegance, energy efficiency and functionality come together in perfect harmony.

Induction technology from MENU SYSTEM offers many benefits: it is highly effective, hygienic, ergonomic and reliable, and features continuously variable control and top-quality workmanship. With SINA Twin these benefits are all contained within a stunning visual design.

## MAXIMUM EFFECT, **COMPACT DIMENSIONS**

The beautifully shaped and effective to bring out

Technical specifications Power Voltage 230 V (1LNPE) 360 x 460 x 150 mm Weight 15.6 kg

Cable length 2.2 m

Measurements given in mm