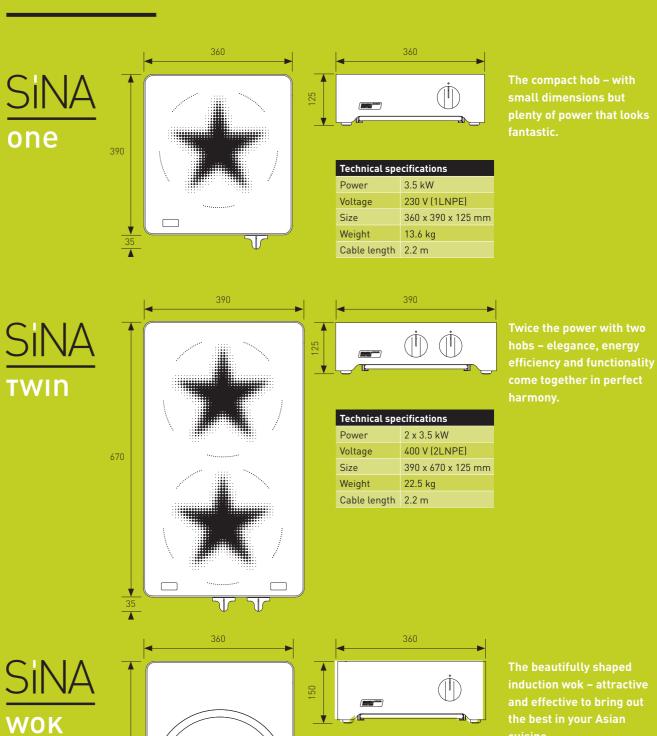

## **TWIN**

Twice the power with two hobs – elegance, energy efficiency and functionality come together in perfect harmony.

Induction technology from MENU SYSTEM offers many benefits: it is highly effective, hygienic, ergonomic and reliable, and features continuously variable control and top-quality workmanship. With SINA Twin these benefits are all contained within a stunning visual design.

## SINA TWIN - INDUCTION APPLIANCE WITH 2 HOBS

- SLIDECONTROL patented control technology
- Automatic pan type recognition
- Integrated cookware protection system
- Information display
- LED status indicator
- Extra-strong ceramic glass (6 mm)
- Height-adjustable feet

## MAXIMUM EFFECT, **COMPACT DIMENSIONS**

The beautifully shaped and effective to bring out

Technical specifications Power Voltage 230 V (1LNPE) 360 x 460 x 150 mm Weight 15.6 kg

Cable length 2.2 m

Measurements given in mm