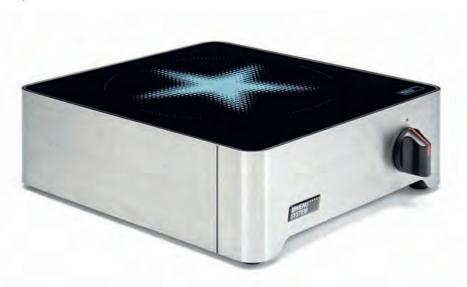

## **FORM MEETS FUNCTION:** FANTASTICALLY TURNED OUT

For sensational cooking that captures all the senses, SINA provides the perfect foundation.

Optimum power distribution for cooking with one pan

## SiNA one

The compact hob – with small dimensions but plenty of power that looks fantastic. This small induction hob is specifically designed for cooking with one pan and is a true delight to behold. It delivers high power in seconds and, as you would expect, distributes it in the optimum fashion, whether you're flash frying or cooking large quantities.

## SINA ONE – INDUCTION APPLIANCE WITH 1 HOB

- SLIDECONTROL patented control technology
- Automatic pan type recognition
- Integrated cookware protection system
- Information display
- LED status indicator
- Extra-strong ceramic glass (6 mm)
- Height-adjustable feet