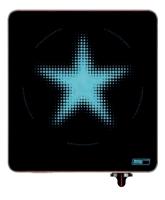

## SiNA one

The compact hob – with small dimensions but plenty of power that looks fantastic. This small induction hob is specifically designed for cooking with one pan and is a true delight to behold. It delivers high power in seconds and, as you would expect, distributes it in the optimum fashion, whether you're flash frying or cooking large quantities.

## SINA ONE – INDUCTION APPLIANCE WITH 1 HOB

- SLIDECONTROL patented control technology
- Automatic pan type recognition
- Integrated cookware protection system
- Information display
- LED status indicator
- Extra-strong ceramic glass (6 mm)
- Height-adjustable feet