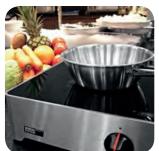

## SiNA one

The compact hob – with small dimensions but plenty of power that looks fantastic. This small induction hob is specifically designed for cooking with one pan and is a true delight to behold. It delivers high power in seconds and, as you would expect, distributes it in the optimum fashion, whether you're flash frying or cooking large quantities.