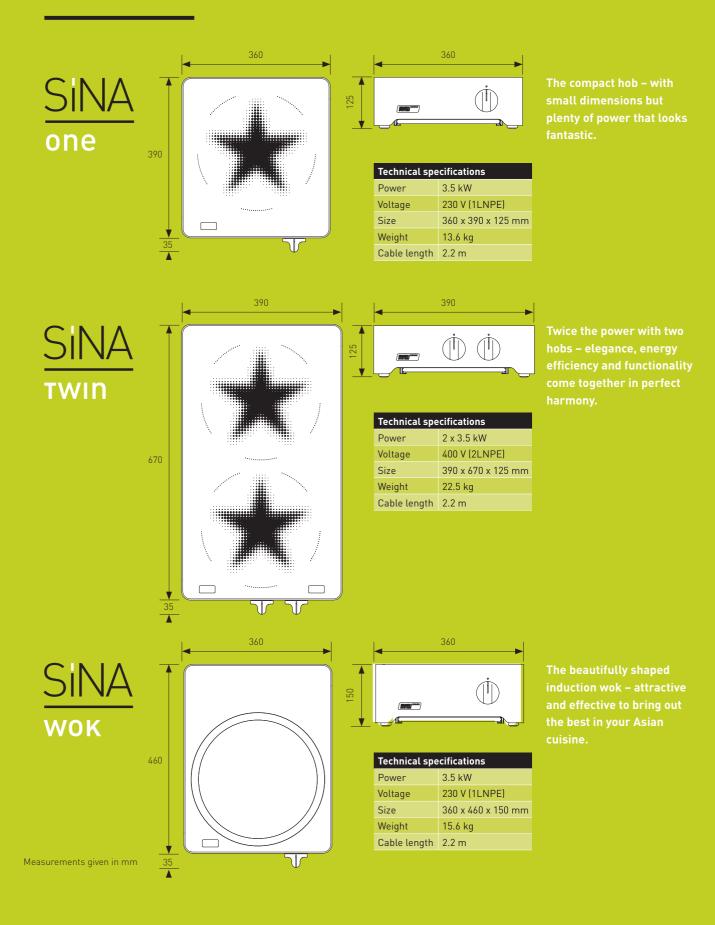

## SiNA one

The compact hob – with small dimensions but plenty of power that looks fantastic. This small induction hob is specifically designed for cooking with one pan and is a true delight to behold. It delivers high power in seconds and, as you would expect, distributes it in the optimum fashion, whether you're flash frying or cooking large quantities.