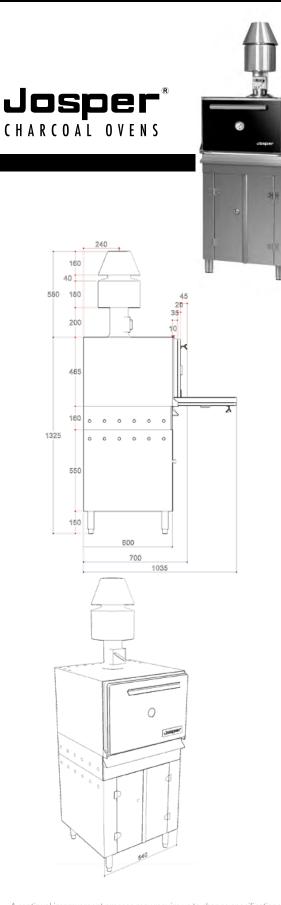

## Charcoal Oven HJX25L

| TECHNICAL INFORMATION                      |                        |                          |
|--------------------------------------------|------------------------|--------------------------|
| Fire up time <sup>1</sup>                  | 30 min average         | 30 min average           |
| Josper charcoal daily consumption          | 10 to 12 kg average    | 22 lb to 26.5 lb average |
| Performance                                | 9 h                    | 9 h                      |
| Production per hour <sup>2</sup>           | 60 kg average          | 132 lb average           |
| Cooking temperature                        | 300 °C to 350 °C       | 572 °F to 662 °F         |
| Oven capacity in GN trays (per grill rack) | 2 x GN 1/2 + 1 x GN1/3 | 2 x GN 1/2 + 1 x GN1/3   |
| Power equivalence                          | 3 kW                   | 4 hp                     |
| Exhaust rate <sup>3</sup>                  | 2800 m³/h              | 1648 cfm                 |
| Maximum smoke flow                         | 7 g/s                  | 0.25 oz/s                |
| INSTALLATION                               |                        |                          |
| Recommended installation height            |                        |                          |
| Clearance with other cooking equipment     | 100 mm                 | 4 in                     |
| BUNDLES: SIZES AND WEIGHTS                 |                        |                          |
| Sizes bundle 1                             | 760 x 750 x 865 mm     | 29,9 x 29,5 x 34,1 in    |
| Sizes bundle 2                             | 760 x 750 x 885 mm     | 29,9 x 29,5 x 34,8 in    |
|                                            |                        |                          |

147kg

51 kg