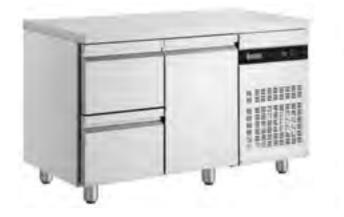

### Characteristics of Counters with Drawers

available drawers for each door slot (2xGN ½, 3xGN 1/3, GN2/3 +1/3)

Drawers on telescopic runners.

choose the doors and drawers placement according to your needs

# Pine Series

Choose the doors and drawers (GN 1/2, GN 1/3, GN2/3 +1/3) combination which suits your needs