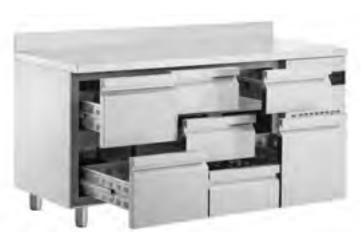

### Characteristics of Counters with Drawers

available drawers for each door slot (2xGN ½, 3xGN 1/3, GN2/3 +1/3)

Drawers on telescopic runners.

choose the doors and drawers placement according to your needs

# Pine Series

Choose the doors and drawers (GN 1/2, GN 1/3, GN2/3 +1/3) combination which suits your needs