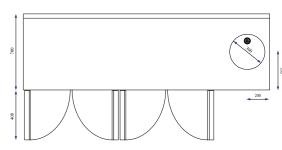

## Ideally for...

General Use Chiller Applications

Small & Large Foodservice Applications

Demanding Environments <

**MINOMAK** 

| Model   | Dimensions<br>mm | Capacity<br>Lt | Doors | Shelves  | Drawers ½ No | Operating<br>Temperature °C | Refrig-<br>erant | Energy<br>Class | Climate<br>Class | Compres-<br>sor | Electric<br>Power |
|---------|------------------|----------------|-------|----------|--------------|-----------------------------|------------------|-----------------|------------------|-----------------|-------------------|
| PNRP99  | 1345x700x875     | 270            | 2     | 2 GN 1/1 | -            | 0 / +10                     | R290             | D               | 5                | Embraco         | 344W              |
| PNRP999 | 1790x700x875     | 421            | 3     | 3 GN 1/1 | -            | 0 / +10                     | R290             | D               | 5                | Embraco         | 344W              |
| PNR9999 | 2240x700x875     | 571            | 4     | 4 GN 1/1 | -            | 0 / +10                     | R290             | D               | 5                | Embraco         | 447W              |