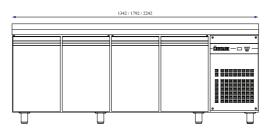

## Ideally for...

General Use Chiller Applications

Small & Large Foodservice Applications

Demanding Environments <

**MINOMAK** 

| Model   | Dimensions<br>mm | Capacity<br>Lt | Doors | Shelves  | Drawers ½ No | Operating<br>Temperature °C | Refrig-<br>erant | Energy<br>Class | Climate<br>Class | Compres-<br>sor | Electric<br>Power |
|---------|------------------|----------------|-------|----------|--------------|-----------------------------|------------------|-----------------|------------------|-----------------|-------------------|
| PNRP99  | 1345x700x875     | 270            | 2     | 2 GN 1/1 | -            | 0 / +10                     | R290             | D               | 5                | Embraco         | 344W              |
| PNRP999 | 1790x700x875     | 421            | 3     | 3 GN 1/1 | -            | 0 / +10                     | R290             | D               | 5                | Embraco         | 344W              |
| PNR9999 | 2240x700x875     | 571            | 4     | 4 GN 1/1 | -            | 0 / +10                     | R290             | D               | 5                | Embraco         | 447W              |