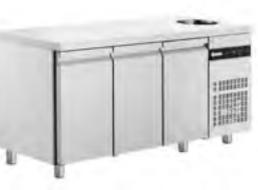

## Ideally for...

General Use Chiller Applications

Small & Large Foodservice Applications

Demanding Environments <

**MINOMAK** 

| Model   | Dimensions<br>mm | Capacity<br>Lt | Doors | Shelves  | Drawers ½ No | Operating<br>Temperature °C | Refrig-<br>erant | Energy<br>Class | Climate<br>Class | Compres-<br>sor | Electric<br>Power |
|---------|------------------|----------------|-------|----------|--------------|-----------------------------|------------------|-----------------|------------------|-----------------|-------------------|
| PNRP99  | 1345x700x875     | 270            | 2     | 2 GN 1/1 | -            | 0 / +10                     | R290             | D               | 5                | Embraco         | 344W              |
| PNRP999 | 1790x700x875     | 421            | 3     | 3 GN 1/1 | -            | 0 / +10                     | R290             | D               | 5                | Embraco         | 344W              |
| PNR9999 | 2240x700x875     | 571            | 4     | 4 GN 1/1 | -            | 0 / +10                     | R290             | D               | 5                | Embraco         | 447W              |