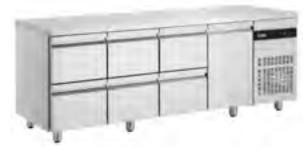

### Characteristics of Counters with Drawers

available drawers for each door slot (2xGN ½, 3xGN 1/3, GN2/3 +1/3)

Drawers on telescopic runners.

choose the doors and drawers placement according to your needs

# Pine Series

Choose the doors and drawers (GN 1/2, GN 1/3, GN2/3 +1/3) combination which suits your needs