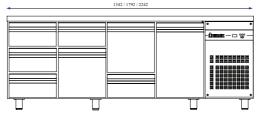

### Characteristics of Counters with Drawers

available drawers for each door slot (2xGN ½, 3xGN 1/3, GN2/3 +1/3)

Drawers on telescopic runners.

choose the doors and drawers placement according to your needs

# Pine Series

Choose the doors and drawers (GN 1/2, GN 1/3, GN2/3 +1/3) combination which suits your needs