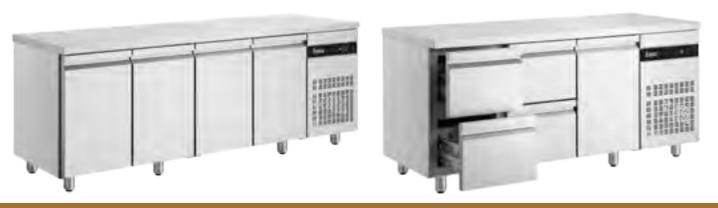

# Pine Series

Refrigerated Counters

**Pine Series** Counters are available in numerous variations, featuring an environmental-friendly operation, as they are fully aligned with the current legislation for Energy Classes on Commercial Refrigerators.

### Characteristics of Counters with Drawers

available drawers for each door slot (2xGN ½, 3xGN 1/3, GN2/3 +1/3)

Drawers on telescopic runners.

choose the doors and drawers placement according to your needs

# Pine Series

Choose the doors and drawers (GN 1/2, GN 1/3, GN2/3 +1/3) combination which suits your needs