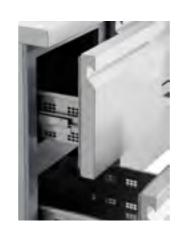

### Characteristics of Counters with Drawers

available drawers for each door slot (2xGN ½, 3xGN 1/3, GN2/3 +1/3)

Drawers on telescopic runners.

choose the doors and drawers placement according to your needs