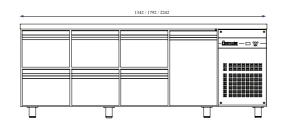

### Characteristics of Counters with Drawers

available drawers for each door slot (2xGN ½, 3xGN 1/3, GN2/3 +1/3)

Drawers on telescopic runners.

choose the doors and drawers placement according to your needs

# Pine Series

Choose the doors and drawers (GN 1/2, GN 1/3, GN2/3 +1/3) combination which suits your needs