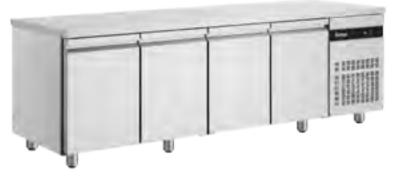

**Pine Series** consists of multi purpose and specialized use Refrigerated Counters, for food preservation, food with major characteristics such as longevity, robust construction & performance.

# Pine Series

Refrigerated Counters

**Pine Series** Counters are available in numerous variations, featuring an environmental-friendly operation, as they are fully aligned with the current legislation for Energy Classes on Commercial Refrigerators.

## Ideally for...

General Use Chiller Applications

Small & Large Foodservice Applications

Demanding Environments <

**MINOMAK** 

| Model   | Dimensions<br>mm | Capacity<br>Lt | Doors | Shelves  | Drawers ½ No | Operating<br>Temperature °C | Refrig-<br>erant | Energy<br>Class | Climate<br>Class | Compres-<br>sor | Electric<br>Power |
|---------|------------------|----------------|-------|----------|--------------|-----------------------------|------------------|-----------------|------------------|-----------------|-------------------|
| PNRP99  | 1345x700x875     | 270            | 2     | 2 GN 1/1 | -            | 0 / +10                     | R290             | D               | 5                | Embraco         | 344W              |
| PNRP999 | 1790x700x875     | 421            | 3     | 3 GN 1/1 | -            | 0 / +10                     | R290             | D               | 5                | Embraco         | 344W              |
| PNR9999 | 2240x700x875     | 571            | 4     | 4 GN 1/1 | -            | 0 / +10                     | R290             | D               | 5                | Embraco         | 447W              |