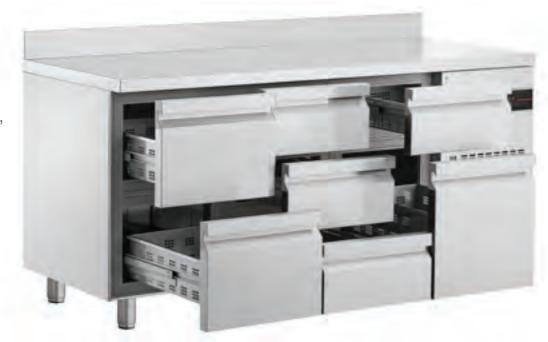

### Characteristics of Counters with Drawers

available drawers for each door slot (2xGN ½, 3xGN 1/3, GN2/3 +1/3)

Drawers on telescopic runners.

choose the doors and drawers placement according to your needs

# Pine Series

Choose the doors and drawers (GN 1/2, GN 1/3, GN2/3 +1/3) combination which suits your needs