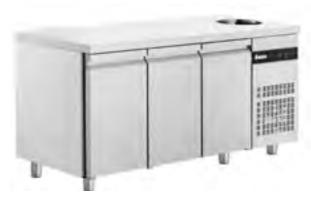

## Ideally for...

General Use Chiller Applications

Small & Large Foodservice Applications

Demanding Environments <

**MINOMAK** 

| Model   | Dimensions<br>mm | Capacity<br>Lt | Doors | Shelves  | Drawers ½ No | Operating<br>Temperature °C | Refrig-<br>erant | Energy<br>Class | Climate<br>Class | Compres-<br>sor | Electric<br>Power |
|---------|------------------|----------------|-------|----------|--------------|-----------------------------|------------------|-----------------|------------------|-----------------|-------------------|
| PNRP99  | 1345x700x875     | 270            | 2     | 2 GN 1/1 | -            | 0 / +10                     | R290             | D               | 5                | Embraco         | 344W              |
| PNRP999 | 1790x700x875     | 421            | 3     | 3 GN 1/1 | -            | 0 / +10                     | R290             | D               | 5                | Embraco         | 344W              |
| PNR9999 | 2240x700x875     | 571            | 4     | 4 GN 1/1 | -            | 0 / +10                     | R290             | D               | 5                | Embraco         | 447W              |