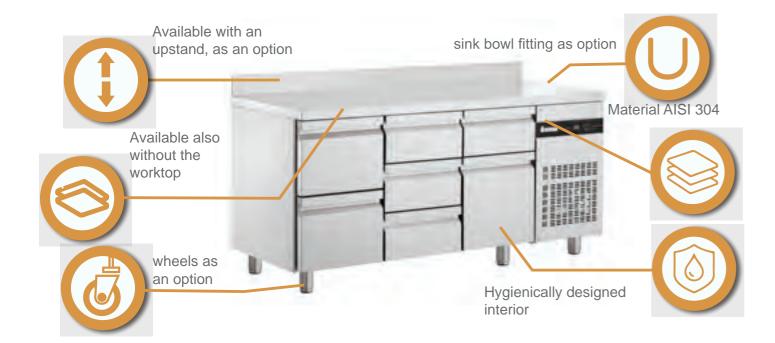

2

Embedded thermostat for easy operation and cleaning.

Evaporator protected against corrosion

Injected polyurethane foam insulation

sink bowl fitting as option

**BUNDMAK** 

Accessories (Available separately)

### Characteristics of Counters with Drawers

available drawers for each door slot (2xGN ½, 3xGN 1/3, GN2/3 +1/3)

Drawers on telescopic runners.

choose the doors and drawers placement according to your needs

# Pine Series

Choose the doors and drawers (GN 1/2, GN 1/3, GN2/3 +1/3) combination which suits your needs