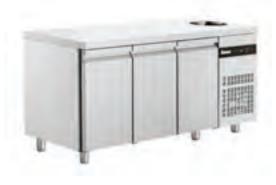

**Pine Series** consists of multi purpose and specialized use Refrigerated Counters, for food preservation, food with major characteristics such as longevity, robust construction & performance.

# Pine Series

Refrigerated Counters

**Pine Series** Counters are available in numerous variations, featuring an environmental-friendly operation, as they are fully aligned with the current legislation for Energy Classes on Commercial Refrigerators.

# Pine Series

Choose the doors and drawers (GN 1/2, GN 1/3, GN2/3 +1/3) combination which suits your needs