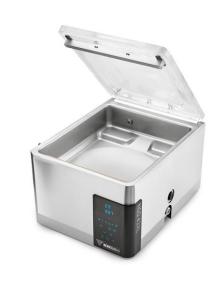

## NEO 42XL

#### DESCRIPTION

Neo 42XL represents advanced vacuum packaging technology with additional functionality because of the VacAssist app. Standard equipped with a Busch vacuum pump, Touch control with sensor and special marinating and packaging functions. This table-top model complies with CE standards.

#### **FEATURES**

- Standard with 1 seal bar (front): 420 mm
- Standard double seal (two wires). Optional without extra costs: Cut-off/Wide seal
- Seal bars easily removable for cleaning and maintenance purposes
- Pump capacity: 21 m³/h Busch vacuum pump
- Pump maintenance and cleaning program
- Machine cycle: 15-35 sec
- Standard Sensor control: max. 99.8%, for an optimum and consistent vacuum cycle
- Soft Air to protect the product and vacuum bag
- Standard Touch control panel with 20 program memory and Sensor control
- Deep drawn stainless steel vacuum chamber welded to the chassis for more hygiene
- Stainless steel exterior with round edges
- Improved construction of the hinge system: one integrated unit of gas and torsion springs
- New design of transparent lid
- Comes with insert plate for a faster cycle and product adjustment
- VacAssist app for more operational and programming possibilities, available for free in App Store and Google Play Store
- Bluetooth module