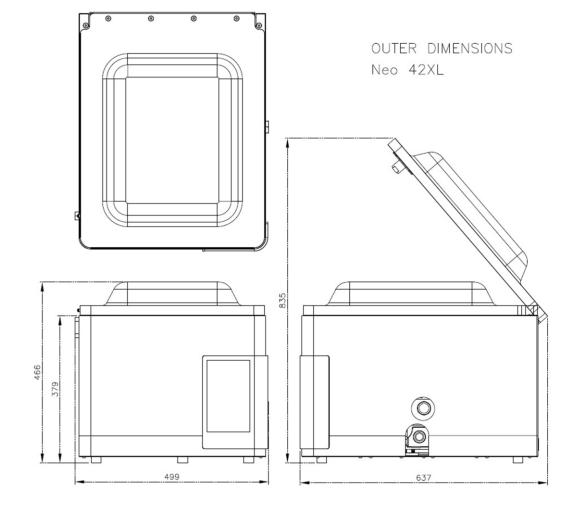

## **DIMENSIONS**

In mm

| Model    | Dimensions (mm)                        |                      |                  |                            |               |                |
|----------|----------------------------------------|----------------------|------------------|----------------------------|---------------|----------------|
|          | Chamber<br>(usable space)<br>L x W x H | Machine<br>L x W x H | Voltage*<br>(Hz) | Pump<br>capacity<br>(m³/h) | Power<br>(kW) | Weight<br>(kg) |
| Neo 42XL | 460 x 420 x 180                        | 637 x 499 x 466      | 230V-1-50        | 21                         | 0,75 - 1,0    | 72             |