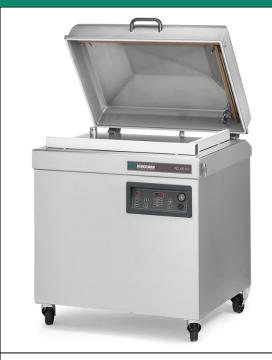

## **DESCRIPTION**

The robust, stainless steel Polar 80 vacuum packaging machine is standard equipped with a Busch vacuum pump. This floor model complies with CE standards.

Henkelman offers standard 3 year warranty.

#### **FEATURES**

- Standard with 2 seal bars: 760 mm (front),
   510 mm (right).
- Other seal bar configurations available for free (front-back, left-right)
- Standard double seal (two wires). Optional without extra costs: Cut-off/Wide seal
- Silicone holders easily removable for cleaning and maintenance purposes
- Pump capacity: 100 m³/h Busch vacuum pump
- Pump maintenance and cleaning program
- Machine cycle: 15-40 sec
- Standard Soft Air to protect the product and vacuum bag
- Standard Digital control with 10 program memory and Time control
- Flat work plate
- Comes with insert plates for a faster cycle and product adjustment
- Stainless steel exterior
- IP-65 Classification