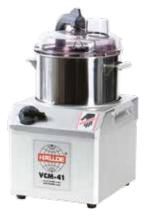

## MANUFACTURER

HALLDE

MODEL

VCM-41

## PRODUCT DESCRIPTION

Vertical Cutter Mixer, 4 liter.