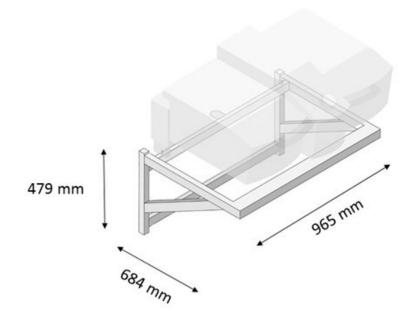

### **Technical data**

- Material: Steel 1.4301
- Dimensions: 965 mm x 684 mm x 479 mm
- Weight: 14 kg